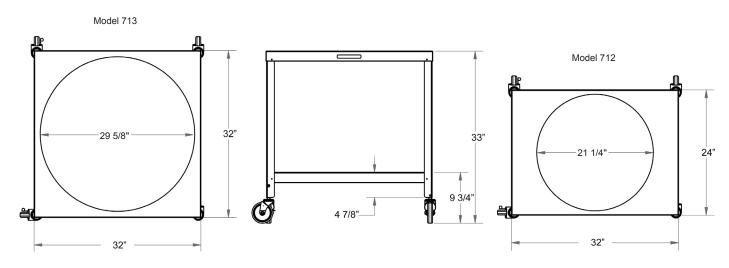

# **Mobile Bowl Stands**

**Stainless Steel** 

### **Dimensions:**

|       | Overall Size |     |      | Accepts Bowl |         | Casters    |       | Case Wt.  |
|-------|--------------|-----|------|--------------|---------|------------|-------|-----------|
| Model | W            | L   | Н    | Bowl Size    | Cut-out | Туре       | Dia.  | Lbs.      |
| 712   | 24"          | 32" | 33"  | 30           | 21 1/4" | All Swivel | 4"    | 50        |
|       | (610         | 813 | 838) | Quart        | (540)   | 2 w/Brake  | (102) | (22.7 kg) |
| 713   | 32"          | 32" | 33"  | 80           | 29 5/8" | All Swivel | 4"    | 60        |
|       | (813         | 813 | 838) | Quart        | (752)   | 2 w/Brake  | (102) | (27.3 kg) |

Dimensions in ( ) denote metric milimeters, unless otherwise noted.