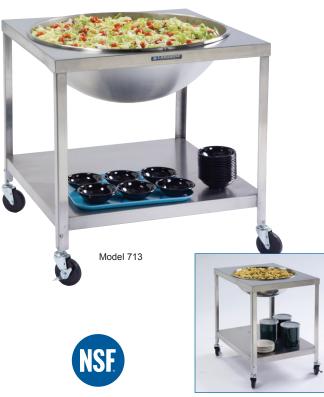

## Mobile Bowl Stand Stainless Steel

### Model 712

### **Features**

- Top cutout accepts 30-quart (#712) or 80-quart (#713) bowl (not included)
- Lower shelf provides handy storage for supplies and ingredients

### Casters

 Heavy-duty 4" stem-mount casters, two with brake

### **Specifications:**

Shall be Lakeside Model #712 or #713 and shall be of welded stainless steel construction. Top shall be of 16-gauge stainless steel and shall have a cutout to accept a round 30-quart (#712) or 80-quart (#713) bowl (not included). Upright legs shall be of 12-gauge angle stainless steel. Unit shall feature 16-gauge undershelf having floor clearance of  $9\frac{3}{4}$ " for storage of utensils, supplies and ingredients. Casters shall be 4" diameter all-swivel with non-marking 1" wide wheels. Two casters shall have locking wheel brake. Unit shall be NSF listed.