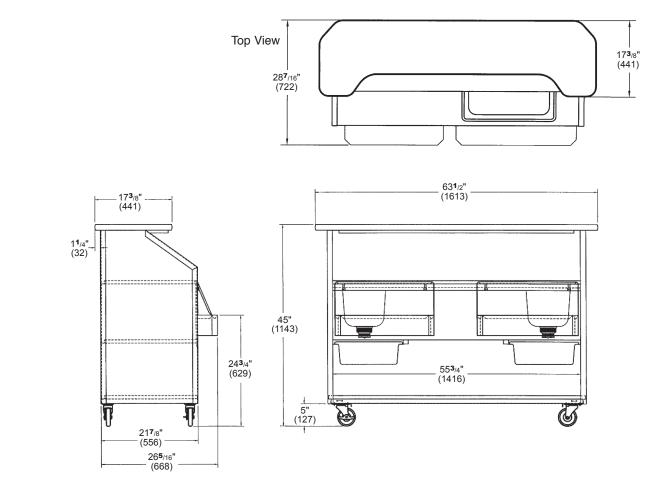

## **Portable Beverage Bar** Stainless Steel With Laminate Finish

AutoCAD drawings available through KCL CADalog

Dimensions

Overall Dimensions: Total Ice Capacity: Case Weight: Unit Weight: 27¾" W x 63½" L x 45" H (705mm W x 1613mm L x 1143mm H) 80 lb. (36 kg.) 362 lb. (163 kg.) 225 lb. (101 kg.)