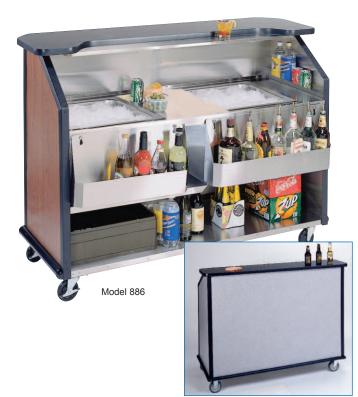

## **Portable Beverage Bar** Stainless Steel With Laminate Finish

# Attractive Exterior For A Classic Presentation

#### **Features**

- Built-in 40 lb. ice bins with drains
- Removable stainless steel speed rails
- Durable waterproof laminate top with convenient mixing shelf
- Spacious storage areas
- Stainless steel construction provides years of service life.

### **Specifications**

Unit shall be Lakeside Model 886 and shall be constructed of welded stainless steel for easy cleaning and sanitation. The exterior shall be durable laminate over stainless steel. The top shall be constructed of 1-1/4" (32 mm) thick, waterpoof laminate with black finish. The top shall feature a recessed stainless steel mixing shelf. Stainless steel interior shall have a generous work shelf with two each, 40 lb. (18 kg.) capacity ice bins with drains. Interior shall have stainless steel compartments for storage of beverages and supplies. Unit shall have two removable, 7-bottle speed rails constructed of stainless steel. Unit shall have 4 each non-marking 5" (127 mm) Lake-Glide<sup>®</sup> casters - all swivel, 2 each with brake.