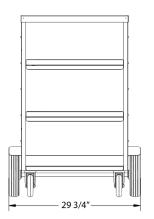

## **Casters**

 Heavy-duty 8" pneumatic wheels and 5" swivel casters for easy transport over uneven surfaces

#### **Product Information**

| Model  | Overall Size |     |     | Ship   |
|--------|--------------|-----|-----|--------|
| Wiodei | W            | D   | Н   | Wt.    |
| 811    | 29¾"         | 33" | 41" | 80 lb. |