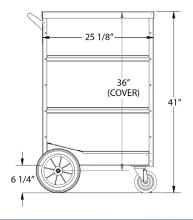

## **Casters**

 Heavy-duty 8" pneumatic wheels and 5" swivel casters for easy transport over uneven surfaces

#### **Product Information**

| Model  | Overall Size |     |     | Ship   |
|--------|--------------|-----|-----|--------|
| Wiodei | W            | D   | Н   | Wt.    |
| 811    | 29¾"         | 33" | 41" | 80 lb. |