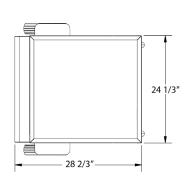

#### **Features**

- Welded stainless steel construction is easy to clean and sanitize
- Solid stainless steel shelves
- Two shelves are height-adjustable for maximum meal capacity
- Water-resistant nylon cover with flapped front and velcro closures
- Cover available in multiple colors with custom logo graphics

#### **Product Information**

| Model  | Overall Size |     |     | Ship   |
|--------|--------------|-----|-----|--------|
| Wiodei | W            | D   | Н   | Wt.    |
| 811    | 29¾"         | 33" | 41" | 80 lb. |