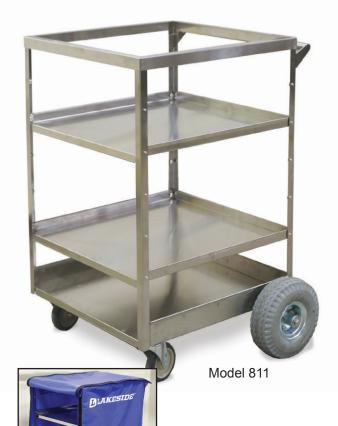

# **All-Terrain Meal Delivery Cart**

Stainless Steel

#### **Features**

- Welded stainless steel construction is easy to clean and sanitize
- Solid stainless steel shelves
- Two shelves are height-adjustable for maximum meal capacity
- Water-resistant nylon cover with flapped front and velcro closures
- Cover available in multiple colors with custom logo graphics

## **Casters**

 Heavy-duty 8" pneumatic wheels and 5" swivel casters for easy transport over uneven surfaces