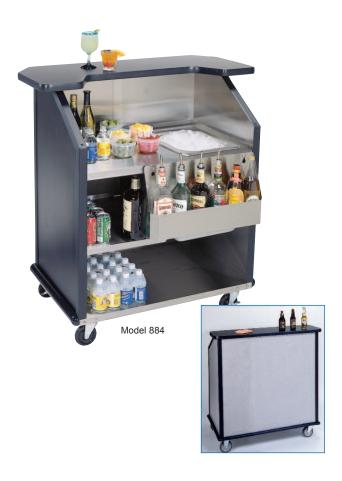

# Portable Beverage Bar

Stainless Steel With Laminate Finish

# Attractive Exterior For A Classic Presentation

# **Features**

- Built-in 40 lb. ice bin with drain
- Removable stainless steel speed rail
- Durable waterproof laminate top with convenient mixing shelf
- Spacious storage areas
- Compact size for smaller serving areas
- Stainless steel construction provides years of service life.

# **Specifications**

Unit shall be Lakeside Model 884 and shall be constructed of welded stainless steel for easy cleaning and sanitation. The exterior shall be durable Designer Series laminate over stainless steel. The top shall be constructed of 1-1/4" (32 mm) thick, waterpoof laminate with black finish. The top shall feature a recessed stainless steel mixing shelf. Stainless steel interior shall have a generous work shelf with one, 40 lb. (18 kg.) capacity ice bin with drain. Interior shall have compartments for storage of beverages and supplies. Unit shall have one removable, 7-bottle speed rail constructed of stainless steel. Unit shall have 4 each, 5" (127 mm) Lake-Glide® casters - all swivel, 2 each with brake.