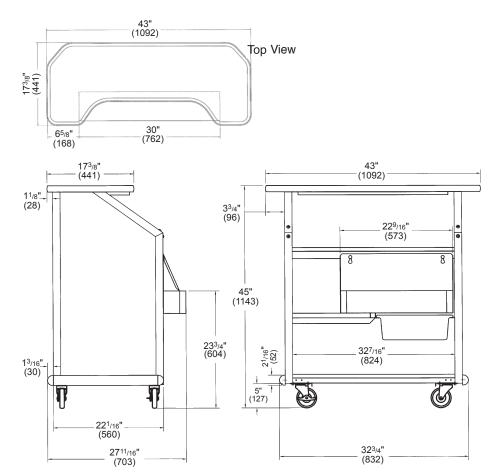

# **Dimensions**

Overall Dimensions: 27<sup>3</sup>/<sub>4</sub>" W x 43" L x 45" H (705mm W x 1092mm L x 1143mm H)

Total Ice Capacity: 40 lb. (18 kg.)
Case Weight: 333 lb. (151 kg.)
Unit Weight: 185 lb. (83 kg.)