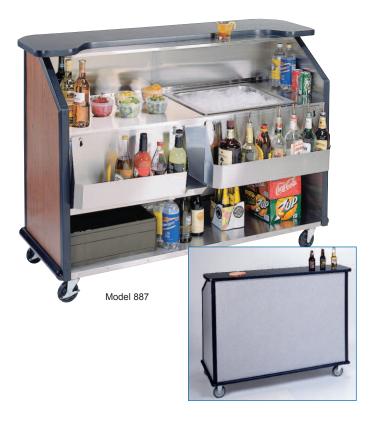

# **Portable Beverage Bar**

Stainless Steel With Laminate Finish

## Attractive Exterior For A Classic Presentation

#### **Features**

- Built-in 40 lb. ice bin with drain
- Removable stainless steel speed rails
- Durable waterproof laminate top with convenient mixing shelf
- Spacious storage areas
- Stainless steel construction provides years of service life.

# **Specifications**

Unit shall be Lakeside Model 887 and shall be constructed of welded stainless steel for easy cleaning and sanitation. The exterior shall be durable laminate over stainless steel. The top shall be constructed of 1-1/4" (32 mm) thick, waterpoof laminate with black finish. The top shall feature a recessed stainless steel mixing shelf. Stainless steel interior shall have a generous work shelf with one 40 lb. (18 kg.) capacity ice bin with drain. Interior shall have stainless steel compartments for storage of beverages and supplies. Unit shall have two removable, 7-bottle speed rails constructed of stainless steel. Unit shall have 4 each non-marking 5" (127 mm) Lake-Glide® casters - all swivel, 2 each with brake.