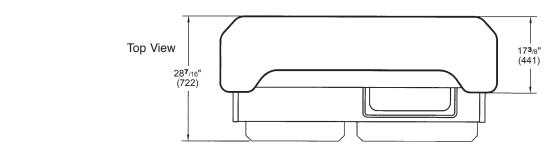

### **Dimensions**

27<sup>3</sup>/<sub>4</sub>" W x 63<sup>1</sup>/<sub>2</sub>" L x 45" H (705mm W x 1613mm L x 1143mm H) Overall Dimensions:

Total Ice Capacity: 40 lb. (18 kg.) Case Weight: 351 lb. (158 kg.) Unit Weight: 217 lb. (98 kg.)