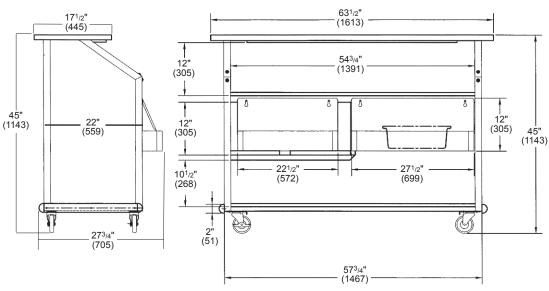

### **Dimensions**

27<sup>3</sup>/<sub>4</sub>" W x 63<sup>1</sup>/<sub>2</sub>" L x 45" H (705mm W x 1613mm L x 1143mm H) Overall Dimensions:

Total Ice Capacity: 40 lb. (18 kg.) Case Weight: 351 lb. (158 kg.) Unit Weight: 217 lb. (98 kg.)

# **Specifications**

Unit shall be Lakeside Model 887 and shall be constructed of welded stainless steel for easy cleaning and sanitation. The exterior shall be durable laminate over stainless steel. The top shall be constructed of 1-1/4" (32 mm) thick, waterpoof laminate with black finish. The top shall feature a recessed stainless steel mixing shelf. Stainless steel interior shall have a generous work shelf with one 40 lb. (18 kg.) capacity ice bin with drain. Interior shall have stainless steel compartments for storage of beverages and supplies. Unit shall have two removable, 7-bottle speed rails constructed of stainless steel. Unit shall have 4 each non-marking 5" (127 mm) Lake-Glide® casters - all swivel, 2 each with brake.