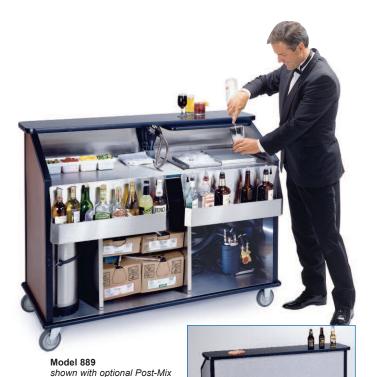

# **Portable Beverage Bar**

Stainless Steel - Pre- Or Post-Mix Ready

### Attractive Exterior For A Classic Presentation

#### **Features**

- Ready for field installation of pre-mix or post-mix soda dispensing systems
- Built-in 70 lb. ice bin with built-in cold pand and drain
- Removable stainless steel speed rails
- Durable waterproof laminate top with convenient mixing shelf
- Stainless steel construction provides years of service life.

## **Specifications**

disensing system and optional Bag-in Box rack kit.

Shall be Lakeside Model 889 and shall be constructed of welded stainless steel for easy cleaning and sanitation. The exterior shall be durable laminate over stainless steel. The top shall be constructed of 1-1/4" (32 mm) thick, waterpoof laminate with black finish. The top shall feature a recessed laminate mixing shelf. Stainless steel interior shall have compartments for dispensing mechanism, syrup and water. Interior shall have a generous work shelf with a 70 lb. (31 kg.) capacity ice bin with drain and built-in 10/12 circuit cold plate for water refrigeration. Syrup compartment shall accommodate bag-in-box or tank systems. Unit shall have two removable, 7-bottle stainless steel speed rails. Unit shall have 4 each, 5" (127 mm) Lake-Glide® non-marking cushion tread casters, 2 swivel with brake and 2 fixed.