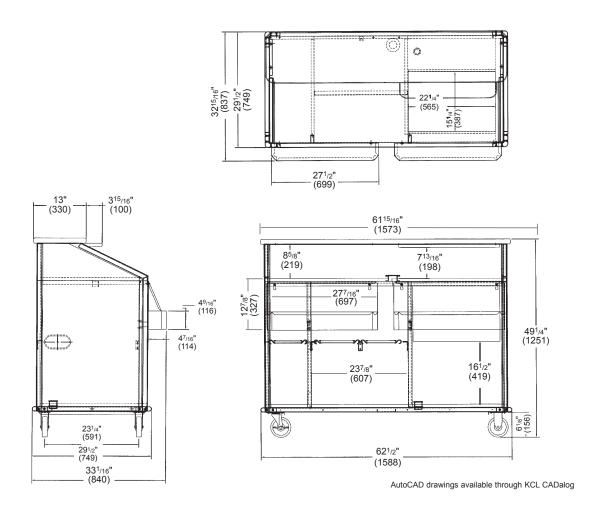

# Model Information

**Overall Dimensions:** 29-1/2" W x 62-1/2" L x 49-1/4" H (749mm W x 1588mm L x 1251mm H)

Total Ice Capacity: 70 lb. (31 kg.)

Case Weight: 565 lb. (254 kg.)

Unit Weight: 420 lb. (189 kg.)