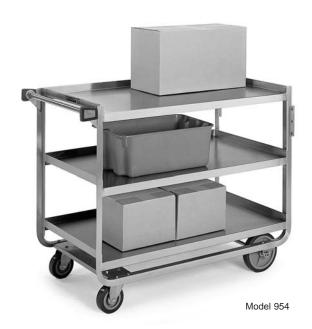

#### **Features**

- 1000 lb. (450 kg) Capacity
- Rugged "U" shaped frame with angled stainless steel for added strength. All joints are continuous heliarc welded.
- Shelves are 14 gauge stainless steel with reinforced edges.
- Stainless steel construction resists staining and rusting.
- Steam clean or wipe down.
- Sanitizes easily.

### **Specifications**

Unit shall be of fully welded stainless steel construction. Legs and frame shall be of U-frame design, eliminating the need for corner reinforcements. Shelves shall be of 14-gauge stainless steel, and shall be continuously TIG welded to vertical leg frames. Shelves shall be reinforced front and back with 18-gauge angle welded to the shelf underside. Unit shall have two each 5" diameter extra-load swivel casters with 1-1/4" wide non-marking polyurethane wheels, and 2 each 8" diameter extra-load wheels mounted to a fixed axle. Swivel casters shall be plate type and shall be bolted to an 18-gauge 5" wide stainless steel cross member with a galvanized reinforcement. Unit shall have push handle made of 18 gauge 1" O.D stainless steel tubing. Handle mounting brackets shall be continuously TIG welded to vertical leg frame. Unit shall have two each bumpers mounted to handle ends and two each 6" bumpers riveted to front legs. Unit shall be NSF listed.