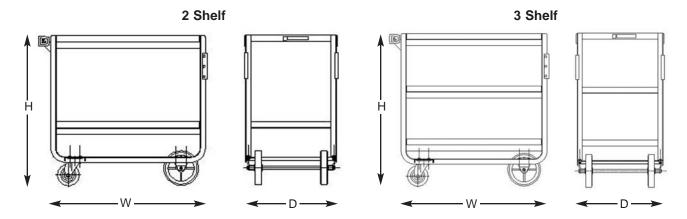

### **Dimensions**

| Model | Shelf Description |                           |                  | Overall Size  |                  |                  | Case Weight |        | Case Cube |       |
|-------|-------------------|---------------------------|------------------|---------------|------------------|------------------|-------------|--------|-----------|-------|
|       | # of              | Shelves                   | Clearance        | w             | D                | н                | Lbs.        | (Kg)   | Cu. ft.   | (m³)  |
| 938   | 2                 | 18" x 27"<br>(457 x 686)  | 19"<br>(483)     | 33"<br>(838)  | 19-3/4"<br>(502) | 34-1/4"<br>(870) | 66          | (29.9) | 14        | (.39) |
| 939   | 3                 | 18" x 27"<br>(457 x 686)  | 10"<br>(254)     | 33"<br>(838)  | 19-3/4"<br>(502) | 34-1/4"<br>(870) | 80          | (36.3) | 14        | (.39) |
| 943   | 2                 | 21" x 33"<br>(533 x 838)  | 21"<br>(533)     | 39"<br>(991)  | 22-3/4"<br>(578) | 37-3/8"<br>(949) | 88          | (39.9) | 20.8      | (.58) |
| 944   | 3                 | 21" x 33"<br>(533 x 838)  | 11-3/8"<br>(289) | 39"<br>(991)  | 22-3/4"<br>(578) | 37-3/8"<br>(949) | 106         | (48.1) | 20.8      | (.58) |
| 947   | 2                 | 24" x 36"<br>(610 x 914)  | 21"<br>(533)     | 42"<br>(1067) | 25-7/8"<br>(657) | 37-3/8"<br>(949) | 106         | (48.1) | 31.1      | (.87) |
| 949   | 3                 | 24" x 36"<br>(610 x 914)  | 11-3/8"<br>(289) | 42"<br>(1067) | 25-7/8"<br>(657) | 37-3/8"<br>(949) | 130         | (59)   | 31.1      | (.87) |
| 953   | 2                 | 24" x 42"<br>(610 x 914)  | 21"<br>(533)     | 48"<br>(1219) | 25-3/4"<br>(654) | 37-3/8"<br>(949) | 126         | (57.1) | 31.1      | (.87) |
| 954   | 3                 | 24" x 42"<br>(610 x 1067) | 11-3/8"<br>(289) | 48"<br>(1219) | 25-3/4"<br>(654) | 37-3/8"<br>(949) | 152         | (69)   | 31.1      | (.87) |
| 958   | 2                 | 21" x 49"<br>(533 x 1245) | 21"<br>(533)     | 55"<br>(1397) | 22-3/4"<br>(578) | 37" (940)        | 123         | (55.8) | 32.3      | (.90) |
| 959   | 3                 | 21" x 49"<br>(533 x 1245) | 11-3/8"<br>(289) | 55"<br>(1397) | 22-3/4"<br>(578) | 37" (940)        | 150         | (68)   | 32.3      | (.90) |

 $\label{lem:measurements} \mbox{Measurements in () denote metric millimeters, unless otherwise specified.}$ 