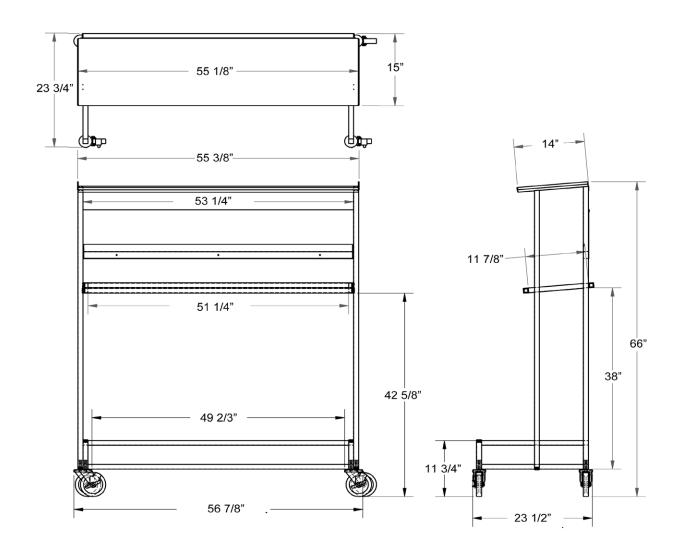

#### **Product Information:**

|          | Overall Size        |        |       | Accommodates  | Casters     |       | Case Wt.  |
|----------|---------------------|--------|-------|---------------|-------------|-------|-----------|
| Model    | W                   | D      | Н     | Accommodates  | Туре        | Dia.  | Lbs.      |
| DCD-2611 | 56 <sup>7</sup> /8" | 231⁄2" | 66"   | Hanging Bins  | All. Swivel | 5"    | 105       |
|          | (1443               | 597    | 1676) | 1/3, 1/2 Pans | 2 Ea. Brake | (127) | (47.6 kg) |

Dimensions in ( ) denote metric milimeters, unless otherwise noted.

Lakeside Manufacturing, Inc. 4900 West Electric Avenue • West Milwaukee, WI 53219 U.S.A. 800-558-8565 • 414-902-6400 • Fax 414-902-6446 • www.eLakeside.com