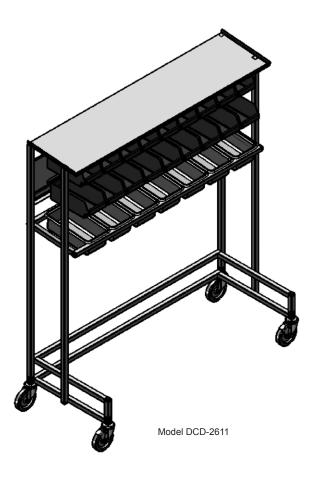

## Tray Starter Station Stainless Steel

#### Features

- Rugged welded square tubing construction
- Accepts hanging bins and various sizes of pans
- Flat top surface for additional supply storage

#### Casters

 5" diameter with rounded cushion-tread (2 ea. with brake) for quiet, easy movement on tile floors

## **Specifications:**

Unit shall be of stainless steel welded 1", 16 gauge square tubing construction. Top storage shelf shall be be 16-gauge stainless steel. Back panel shall be 16-gauge stainless steel and shall feature grooved ledge to accept plastic hanging bins (not included). Square tubing pan frame shall accommodate full-, half- or third-size plastic or stainless steel pans (not included). Four each casters shall be square stem-mount type, all-swivel, with 5" non-marking rounded cushoin tread. Two each casters shall have brake.