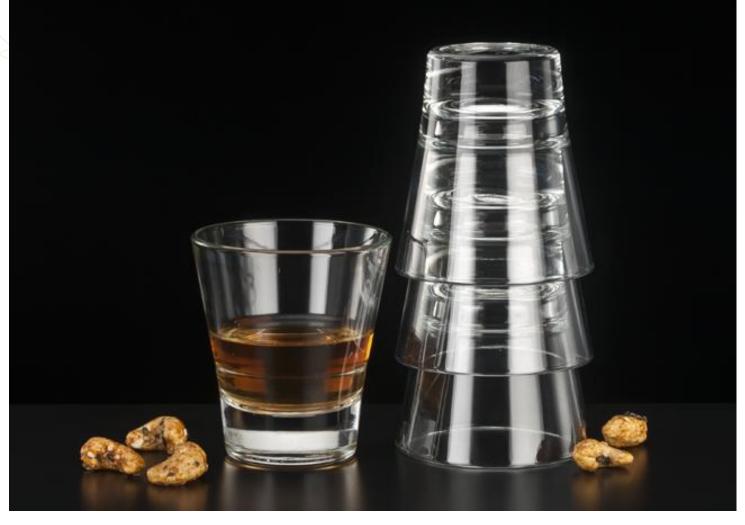

## **Features & Benefits:**

- Designed with internal shelf, for space-saving stacking
- Stacking shelf helps extend the glassware service life versus a glass not designed to stack
- Thick sham increases beverage perceived value
- 5 ounce capacity is ideal for neat spirits

- Use with Libbey Item 96381 Serving Flight to present spirits or beer tastings
- Endeavor product line now features eleven items for coordinated presentation of your entire beverage offering
- DuraTuff<sup>®</sup> for longer service life, reducing glassware replacement cost

| ltem No. | SCC No. | Description                                  | Doz./<br>Ctn. | Ctn.<br>Wgt. | Ctn.<br>Cube | 2014 USA<br>List<br>Price/Doz. |
|----------|---------|----------------------------------------------|---------------|--------------|--------------|--------------------------------|
| 15842    | 508034  | Endeavor Rocks, 5 oz./148 ml. H3¼ T3 B1‰ D3" | 1             | 6#           | .29          |                                |