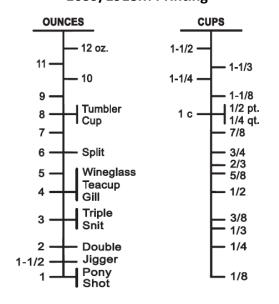

## **Measuring Glasses**







- Provide accuracy and pizzazz behind the bar
- Control cost through pour control
- Each of the two items is printed on both sides for speed and convenience
- 1639/1918M glass fits standard metal shaker and strainer
- 1639/1918M glass is DuraTuff® for a longer service life

## 1639/1918M Printing



## **5134/1124N Printing**



Capacity markings are approximate.

| TABLEWARE FOR PROFESSIONALS |        |                                 |                |              |              |                             |
|-----------------------------|--------|---------------------------------|----------------|--------------|--------------|-----------------------------|
| Item<br>No.                 | SCC    | Description                     | Doz/<br>Carton | Ctn.<br>Wgt. | Ctn.<br>Cube | 2013 USA List<br>Price/Doz. |
| 5134/1124N                  | 475510 | Measuring Glass, 4 oz./118 ml.  | 1              | 5#           | .17          |                             |
| 1639/1918M                  | 462602 | Measuring Glass, 16 oz./473 ml. | 8 pc           | 8#           | .42          |