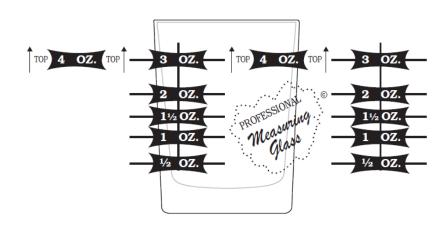

## **5134/1124N Printing**

Capacity markings are approximate.

| TABLEWARE FOR PROFESSIONALS |        |                                 |                |              |              |                             |
|-----------------------------|--------|---------------------------------|----------------|--------------|--------------|-----------------------------|
| Item<br>No.                 | SCC    | Description                     | Doz/<br>Carton | Ctn.<br>Wgt. | Ctn.<br>Cube | 2013 USA List<br>Price/Doz. |
| 5134/1124N                  | 475510 | Measuring Glass, 4 oz./118 ml.  | 1              | 5#           | .17          |                             |
| 1639/1918M                  | 462602 | Measuring Glass, 16 oz./473 ml. | 8 pc           | 8#           | .42          |                             |