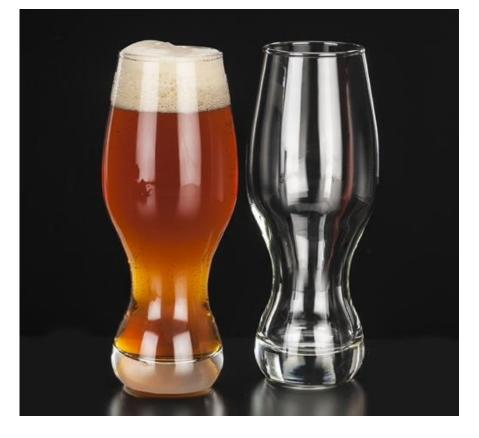

## **Features and Benefits:**

- Sexy design perfect for highlighting craft beer service
- Excellent opportunity to differentiate craft beers from lower priced domestic light lagers
- Ideal for serving many styles of craft beer
- Graceful contour very easy to hold
- Thick sham adds perceived value and stability during service
- Narrow top captures aromas, enhancing flavor
- Safedge<sup>®</sup> Rim Lifetime Guarantee

Maximize profits from the booming craft beer trend with the new Craft Beer Glass from Libbey. The sexy design is perfect for highlighting craft beer service. The graceful contours of the glass are very comfortable to hold, while the narrow top captures aromas, enhancing flavor. Designed for foodservice, the thick sham adds perceived value and the increased weight makes the glass very stable in service.