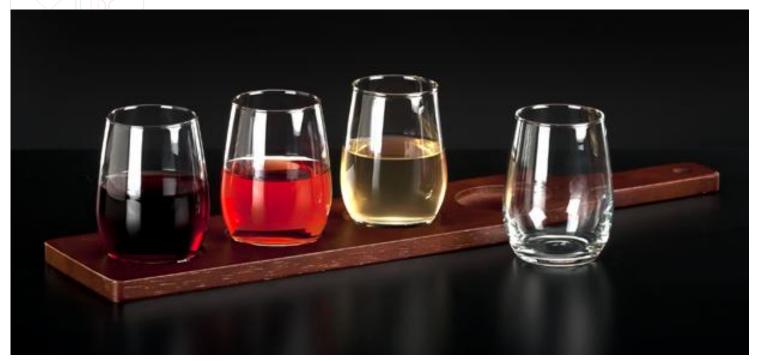

The new Stemless Taster from Libbey offers the perfect solution for boosting wine sales through a wine sampling program. Offering a taster flight of three to four wine varietals entices guests to purchase the flight as well as a subsequent glass or bottle. Wine tasting enhances the guest experience by promoting a fun and adventurous atmosphere. And with a typical pour of only two to three ounces, wine flights can be priced very affordably, driving incremental sales especially in a difficult economy.

## **Features & Benefits:**

- Boost sales with a wine sampling program
- Ideal for red or white wine varietals
- 6¼ ounce capacity perfect for sampling the typical 2 to 3 ounce pour
- Promote seasonal and LTO wine offerings
- Perfectly fits Libbey Wood Serving Flight item 96381
- Lifetime Safedge® Chippage Guarantee