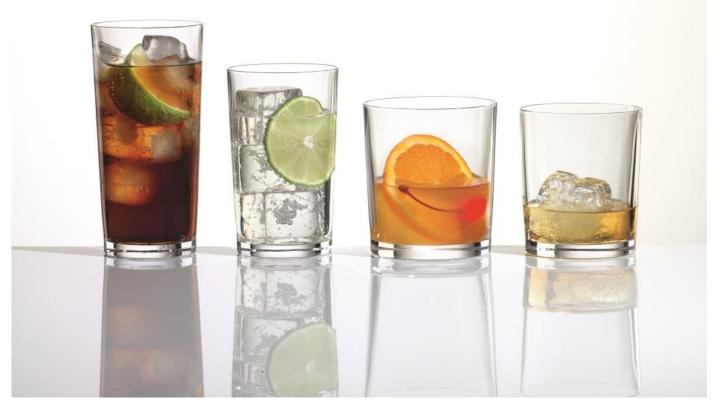

## **Features and Benefits:**

- Designed for foodservice use, thicker sidewall increases durability
- Timeless straight-sided design provides visual elegance
- Ideal for upscale cocktail and beverage service
- Platinum Glass technology increases durability, reducing operator replacement glassware cost
- Independently verified to resist scratching, markings, loss of brilliance or change in color after 1,500 dishwasher cycles

| ltem No. | SCC No.       | Description                                    | Doz./<br>Ctn. | Ctn.<br>Wgt. | Ctn.<br>Cube |  |
|----------|---------------|------------------------------------------------|---------------|--------------|--------------|--|
| 2660113  | 4003322243311 | Club Highball 11¾ oz./350 ml. H5¾ T2‰ B2‰ D2‰" | 1             | 11#          | .66          |  |
| 2660114  | 4003322217411 | Club Highball 9¾ oz./290 ml. H4⅔ T2‰ B2¾ D2‰"  | 1             | 8#           | .41          |  |
| 2660115  | 4003322243274 | Club Whiskey 9¾ oz./290 ml. H3¾ T3 B2¾ D3"     | 1             | 8#           | .55          |  |
| 2660116  | 4003322217398 | Club DOF 12½ oz./370 ml. H3¾ T3¾ B3 D3¾"       | 1             | 9#           | .55          |  |