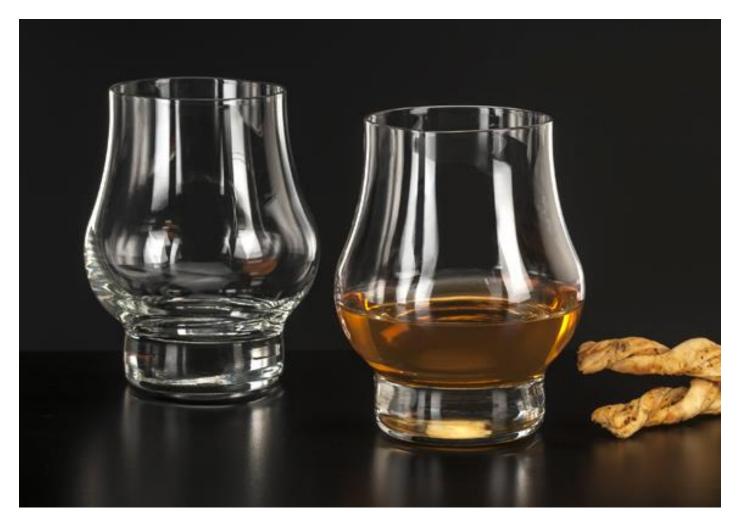

## Features & Benefits:

- Rounded design with heavy base perfect for swirling "neat" drinks
- Perfect presentation of artisan, locally-produced spirits
- Glass narrows at the top to capture and enhance aromas
- Thick bottom increases beverage perceived value

- Large surface area to improve evaporation and enhance flavors
- Stackable to save valuable storage space
- Premium Sheer-Rim D.T.E. treatment provides a fine, yet very durable rim

| Item No. | SCC No. | Description                                       | Doz./<br>Ctn. | Ctn.<br>Wgt. | Ctn.<br>Cube | 2014 USA<br>List<br>Price/Doz. |
|----------|---------|---------------------------------------------------|---------------|--------------|--------------|--------------------------------|
| 2999SR   | 525017  | Distill Whiskey, 10½ oz./311 ml. H4½" T2½ B2¼ D3¾ | 1             | 7#           | .44          |                                |