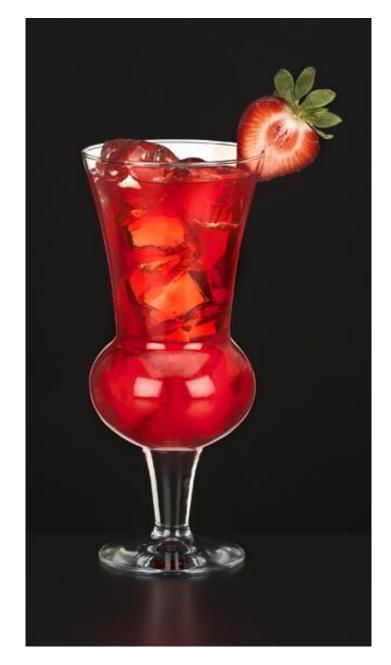

## **Features & Benefits:**

- Classic Super Thistle shape perfect for specialty drinks
- Large decorating area for customizing with restaurant logo
- Ideal for customer "keep the glass" promotions
- Machine made for more competitive price versus Libbey handmade Item 3402
- Machine made item has more consistent capacity versus Libbey handmade Item 3402

| Item No. | SCC No. | Description                                    | Doz./<br>Ctn. | Ctn.<br>Wgt. | Ctn.<br>Cube | 2014 USA<br>List<br>Price/Doz. |
|----------|---------|------------------------------------------------|---------------|--------------|--------------|--------------------------------|
| 3629     | 477712  | Super Thistle, 20 oz./591 ml. H8¾" T3¾ B3¾ D3¾ | 1             | 11#          | 1.11         |                                |