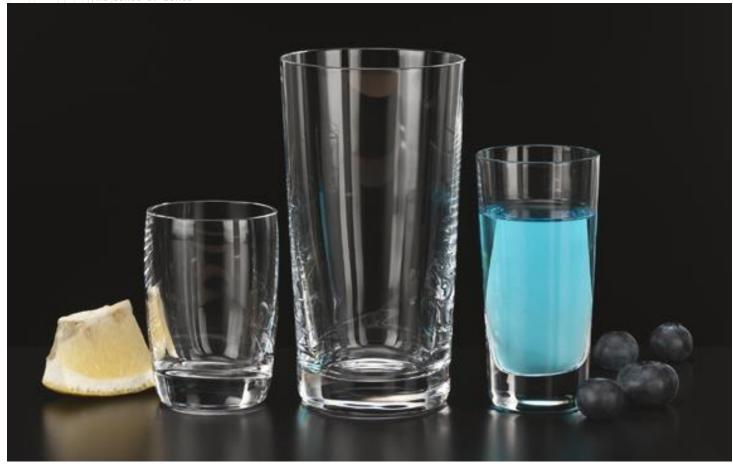

| Item No. | SCC No.       | Description                                      | Pieces/<br>Ctn. | Ctn.<br>Wgt. | Ctn.<br>Cube | 2014 USA<br>List<br>Price/Doz. |
|----------|---------------|--------------------------------------------------|-----------------|--------------|--------------|--------------------------------|
| 9000120  | 4003322066613 | Classic Bar Shot, 1% oz./55 ml. H3 T1½ B1½ D1½"  | 6 pcs           | 2            | .05          |                                |
| 9000146  | 4003322066637 | Classic Bar Juice, 6 oz./180 ml. H4½ T2½ B2 D2½" | 6 pcs           | 2            | .15          |                                |
| 4070020  | 4003322024439 | Soiree Shot, 1¾ oz./50 ml. H2½ T1½ B1½ D1½"      | 6 pcs           | 2            | .05          |                                |