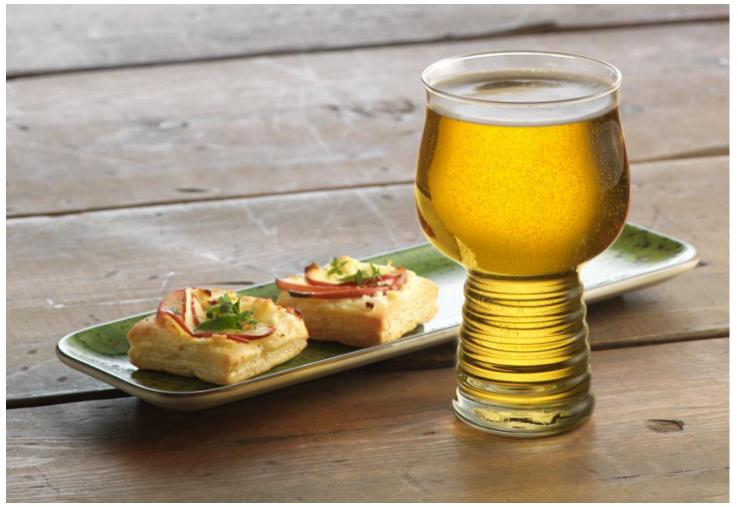

## Features & Benefits:

- Comfortable, easy-to-hold design excellent for both female and male guests
- · Glass design enhances aroma and flavor
- Flared top delivers perfectly to your palate
- Design complements the cider experience and differentiates cider from beer and other beverages
- Fizzazz nucleation boosts effervescence, aromas and flavors

| Item No.  | SCC No. | Description                                         | Doz./<br>Ctn. | Ctn.<br>Wgt. | Ctn.<br>Cube | 2014 USA List<br>Price/Doz |
|-----------|---------|-----------------------------------------------------|---------------|--------------|--------------|----------------------------|
| 545/69292 | 530110  | Hard Cider Fizzazz, 16 oz./473 ml. H5¾ T3¾ B2¾ D3¾" | 1             | 8#           | .66          |                            |