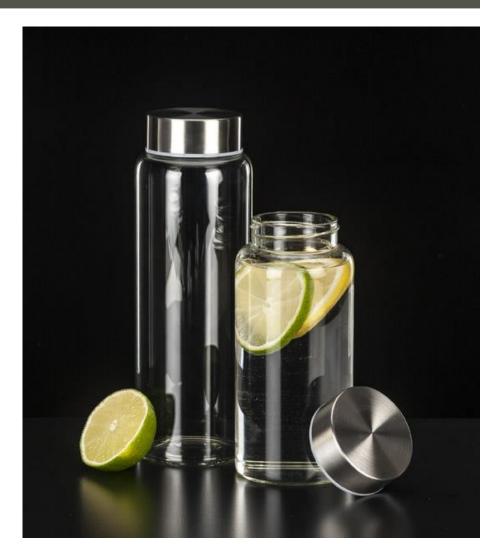

## Features & Benefits:

- Contemporary design provides an exceptional tabletop setting
- Fantastic for elevating water presentation at the table
- Wide mouth for ample room to create fruit or herb infusions
- Larger capacities help reduce refill trips back to the table
- Ideal for buffet and hotel service of water, juice or milk
- · Borosilicate glass for increased resistance to thermal shock
- Airtight, dishwasher safe screw cap to retain carbonation and keep beverages fresh
- Lid Construction: Stainless Steel outside, plastic inside