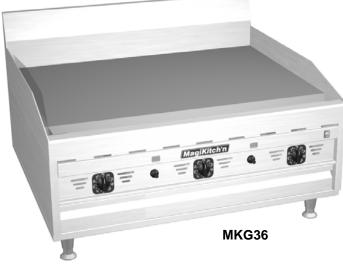

# STANDARD SPECIFICATIONS CONSTRUCTION

- Heavy 1" (2.5 cm) thick polished griddle plate
- Optional: Chrome plated top with mirror finish
- Side skirting fully welded around plate perimeter
- Extra smooth 11 ga. skirt finish for ease of cleaning
- Tapered splash back with no debris contour
- Wide 3-1/2" (8.9 cm) spatula wide front grease trough
- Grease chute is fully welded to stop grease migration
  Large 3.75 gal (14ltr) grease box with quick lift bandle
- Large 3.75 gal (14ltr) grease box with quick lift handle
- Grease box splash zone compartment
- Double walled and reinforced stainless steel sides
- Solid panel cabinet base for flush mount capability
- Easy to remove cabinet back for easy cleaning
- No exposed fasteners allowing easy cleanup
- All stainless steel independent venturi style burners
- Gas regulator and shutoff are factory installed and recessed for close wall installation

# MODELS

- **MKG24** 60Kbtu/hr (17.6 kW) (63 MJ)
- **MKG36** 90Kbtu/hr (26.4 kW) (95 MJ)
- □ MKG48 120Kbtu/hr (35.1 kW) (127 MJ)
- **MKG60** 150Kbtu/hr (43.9 kW) (158 MJ)
- **MKG72** 180Kbtu/hr (52.7 kW) (190 MJ)

### STANDARD FEATURES

- 1" (2.5 cm) thick polished griddle plate
- Large 3.75 gallon grease box (two on 72" model)
- Front grease trough, fully welded grease chute
- Tapered splash back
- Double walled stainless sides
- Snap action thermostat with piezo spark ignitor
- Safety pilot with flame loss shutoff
- 15,000 BTU/hr burner for every 6", thermostatically controlled every 12".
- Gas regulator and shut off factory installed
- 4" legs (can be removed for flush mounting)