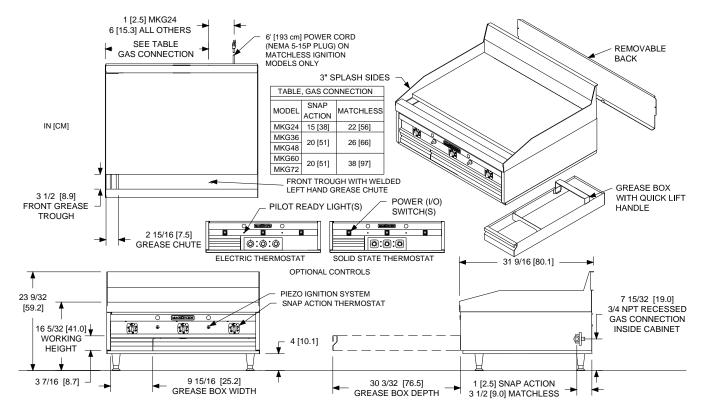

# STANDARD SPECIFICATIONS CONSTRUCTION

- Heavy 1" (2.5 cm) thick polished griddle plate
- Optional: Chrome plated top with mirror finish
- Side skirting fully welded around plate perimeter
- Extra smooth 11 ga. skirt finish for ease of cleaning
- Tapered splash back with no debris contour
- Wide 3-1/2" (8.9 cm) spatula wide front grease trough
- Grease chute is fully welded to stop grease migration
  Large 3.75 gal (14ltr) grease box with quick lift bandle
- Large 3.75 gal (14ltr) grease box with quick lift handle
- Grease box splash zone compartment
- Double walled and reinforced stainless steel sides
- Solid panel cabinet base for flush mount capability
- Easy to remove cabinet back for easy cleaning
- No exposed fasteners allowing easy cleanup
- All stainless steel independent venturi style burners
- Gas regulator and shutoff are factory installed and recessed for close wall installation

# CONTROLS

- Snap Action thermostat maintains temperature between 200°F and 450°F, combined with a recessed piezo spark ignitor for easy push button ignition to light the pilot
- Optional: Upgraded controls includes matchless ignition which automatically lights the pilot when the power is turned on. Pilot ready lights and power switches are recessed. Heat on indicator light.
  - <u>Option 1</u>: Electric thermostat maintains temperature between 200°F and 550°F. ★
  - <u>Option 2</u>: Solid State thermostat maintains temperature between 150°F and 550°F.
- All temperature probes are embedded into the plate for faster response time and more accurate surface temperatures.
- All pilots have a flame loss safety shutoff. One pilot operates up to two thermostat cook zones

### STANDARD FEATURES

- 1" (2.5 cm) thick polished griddle plate
- Large 3.75 gallon grease box (two on 72" model)
- Front grease trough, fully welded grease chute
- Tapered splash back
- Double walled stainless sides
- Snap action thermostat with piezo spark ignitor
- Safety pilot with flame loss shutoff
- 15,000 BTU/hr burner for every 6", thermostatically controlled every 12".
- Gas regulator and shut off factory installed
- 4" legs (can be removed for flush mounting)

# Model MKG Gas Griddle 24", 36", 48", 60" and 72"

|                                                                                                                                     |                            |                                 |                            |                             | INDIVIDUA                                                                    | L GRIDDL                     | E SPECI                                   | FICATI                                | ONS                                                                             |                                                              |                               |                                               |                        |  |
|-------------------------------------------------------------------------------------------------------------------------------------|----------------------------|---------------------------------|----------------------------|-----------------------------|------------------------------------------------------------------------------|------------------------------|-------------------------------------------|---------------------------------------|---------------------------------------------------------------------------------|--------------------------------------------------------------|-------------------------------|-----------------------------------------------|------------------------|--|
| Model                                                                                                                               | Cooking Area               |                                 |                            | Control # Width             |                                                                              | th C                         | Grease Box                                |                                       | Gas I                                                                           | Gas Input Rate / Hr                                          |                               |                                               | Burner Pressure Nat    |  |
| MKG24                                                                                                                               | 24 x 23-3/4 in (61x 60cm)  |                                 |                            | 2 24" (61cm)                |                                                                              | lcm)                         | Left                                      |                                       | 60,000 BTUs (17.6 kW)(63 MJ)                                                    |                                                              |                               | 4" W.C.                                       |                        |  |
| MKG36                                                                                                                               | 24 x 35-3/4 in (61x 90cm)  |                                 |                            | ) 3                         | 36" (91cm)                                                                   |                              | Left                                      | 9                                     | 0,000 BTU                                                                       | 000 BTUs (26.4 kW)(95 MJ)                                    |                               |                                               | (10 mbars / 1 kPa)     |  |
| MKG48                                                                                                                               | 24                         | x 47-3/4 in (6                  | 61x 121cm                  | ) 4                         | 48" (122                                                                     | (122cm) Left                 |                                           | 12                                    | 120,000 BTUs (35.1 kW)(127 MJ)                                                  |                                                              |                               | Burner Pressure LP                            |                        |  |
| MKG60                                                                                                                               | 24 x 59-3/4 in (61x 151cm) |                                 |                            | ) 5                         | 60" (152cm)                                                                  |                              | Left 150,                                 |                                       | 50,000 BTU                                                                      | 000 BTUs (43.9 kW)(158 MJ)                                   |                               |                                               | 10 " W.C.              |  |
| MKG72                                                                                                                               | 24 x 71-3/4 in (61x 182cm) |                                 |                            | ) 6                         | 72" (183                                                                     | 3cm) L                       | eft & Rigl                                | nt 18                                 | 80,000 BTI                                                                      | 000 BTUs ( 52.7kW)(190 MJ)                                   |                               |                                               | ) (25 mbars / 2.5 kPa) |  |
|                                                                                                                                     |                            |                                 |                            | GRIDDLI                     | SYSTEM S                                                                     | SHIPPING                     | INFORM/                                   | ATION                                 | (Approxi                                                                        | mate)                                                        |                               |                                               |                        |  |
| Unit <sup>(1)</sup>                                                                                                                 |                            |                                 |                            | Shipping Weight             |                                                                              |                              | Shi                                       | pping C                               | rate Size                                                                       | te Size H x W x L                                            |                               |                                               | Shipping Cube          |  |
| MKG24 Griddle                                                                                                                       |                            |                                 |                            | 309 Lbs (140kg )            |                                                                              |                              | 33 x 23 x 38 in (84 x 58 x 97 cm)         |                                       |                                                                                 |                                                              |                               | 16.7ft <sup>3</sup> . (0.5m <sup>3</sup> )    |                        |  |
| MKG36 Griddle                                                                                                                       |                            |                                 |                            | 465 Lbs (211kg )            |                                                                              |                              | 34 x 43 x 40 in (87 x 109 x 102 cm)       |                                       |                                                                                 |                                                              | )                             | 33.8 ft <sup>3</sup> . ( .96 m <sup>3</sup> ) |                        |  |
| MKG48 Griddle                                                                                                                       |                            |                                 |                            | 615 Lbs (280 kg )           |                                                                              |                              | 34 x 55 x 40 in (87 x 140 x 102 cm)       |                                       |                                                                                 |                                                              | /                             | 43.3 ft <sup>3</sup> . (1.6 m <sup>3</sup> )  |                        |  |
| MKG60 Griddle                                                                                                                       |                            |                                 |                            | 775Lbs (352 kg )            |                                                                              |                              | 43 x 43 x 74 in (109 x 109 x 188 cm)      |                                       |                                                                                 |                                                              | ,                             | 79.2ft <sup>3</sup> . (2.2m <sup>3</sup> )    |                        |  |
| MKG72 Griddle                                                                                                                       |                            |                                 |                            | 855 Lbs (388 kg )           |                                                                              |                              | 43 x 43 x 74 in (109 x 109 x 188 cm)      |                                       |                                                                                 |                                                              | ו)                            | 79.2ft <sup>3</sup> . (2.2m <sup>3</sup> )    |                        |  |
| <sup>(1)</sup> MKG Gi                                                                                                               | riddl                      | e and Stands                    | are shipp                  | ed separately               | / (consult fact                                                              |                              |                                           |                                       |                                                                                 | )                                                            |                               |                                               |                        |  |
|                                                                                                                                     |                            |                                 |                            |                             |                                                                              | LLATION                      | INFORM                                    |                                       |                                                                                 |                                                              |                               | (2)                                           |                        |  |
|                                                                                                                                     |                            |                                 |                            |                             |                                                                              |                              |                                           |                                       |                                                                                 |                                                              | M REQUIREMENTS <sup>(3)</sup> |                                               |                        |  |
|                                                                                                                                     |                            |                                 |                            |                             |                                                                              | Gas                          | Amps                                      |                                       | MKG24                                                                           | MKG36                                                        | MKG48                         | MKG60                                         | MKG72                  |  |
| Supply                                                                                                                              | Supply Brocouro (2)        |                                 | -                          |                             |                                                                              | 4" W.C.<br>′s/ 2.99 kPa)     | 1115V 50/60                               |                                       | 0.44                                                                            | 0.66                                                         | 0.88                          | 1.10                                          | 1.32                   |  |
| (2) Check plumbing / gas codes for proper gas supply line sizing to sustain<br>burner pressure when all gas appliances are full on. |                            |                                 |                            |                             |                                                                              |                              |                                           |                                       | n Griddles with Matchless Ignition with Electric or Solid<br>State Thermostats. |                                                              |                               |                                               |                        |  |
|                                                                                                                                     |                            |                                 |                            |                             |                                                                              | CLEAR                        |                                           |                                       | _                                                                               |                                                              |                               |                                               |                        |  |
| Front mi                                                                                                                            | in.                        |                                 |                            |                             |                                                                              |                              | nbustible                                 |                                       |                                                                                 | Griddle Flue Area                                            |                               |                                               |                        |  |
| 30-1/8                                                                                                                              | 0"                         |                                 |                            | es min.                     | Rear min.                                                                    | Sides m                      |                                           |                                       |                                                                                 | Do not block / restrict flue gases from flowing into hood or |                               |                                               |                        |  |
| (76.5 cm)                                                                                                                           |                            | 2"                              |                            | 5.1cm) (                    | 6" (15.2cm)                                                                  | 0"                           |                                           | 6" (15.2cm)                           |                                                                                 | install vent hood drains over the flue.                      |                               |                                               |                        |  |
| with 3-1/2'<br>panel side                                                                                                           | " (8.9<br>es an            | ecm) wide full<br>d cabinet bas | ly welded f<br>se. Factory | ront grease<br>installed ga | SHOR<br>I be a single 1<br>trough and ch<br>s regulator an<br>bedded. Provid | ute. Large 3<br>d shutoff wi | griddle top<br>5.75gal (14<br>th safety p | o unit wi<br>Itr) grea<br>ilot for fl | th no debri<br>se box witi<br>lame loss s                                       | n quick lift h                                               | andle. Stai                   | nless steel c                                 | ouble                  |  |