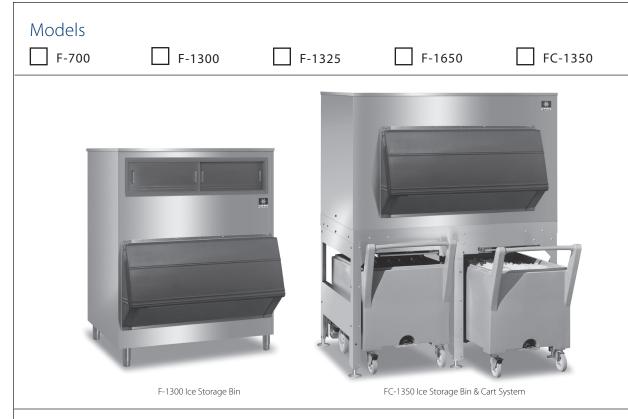

# F-Style Large Capacity Ice Storage Bins

## Standard Features

Manitowoc F-style large capacity ice storage bins are equipped with a sliding ice gate for increased employee safety, easier ice removal, and reduced spillage.

Choose a bin width from 30", 48" or 60", with relative ice storage capacities of 680 lbs., 1320 lbs. or up to 1660 lbs.

#### Sliding Ice Gate

- Controls ice flow into snout for easy removal with either scoop or shovel
- Returns easily to full down position

#### **Quality Construction**

- Stainless steel exterior
- Heavy-duty welded construction
- Non-CFC foamed-in-place insulation
- Impact-resistant sliding windows for easy bin inspection

#### Durable Polyethylene Lift Door

- Ball catch hinge holds bin door open when scooping ice
- Eliminates sharp corners and gaskets
- Provides outstanding durability
- Offers maximum access for fast, easy ice removal