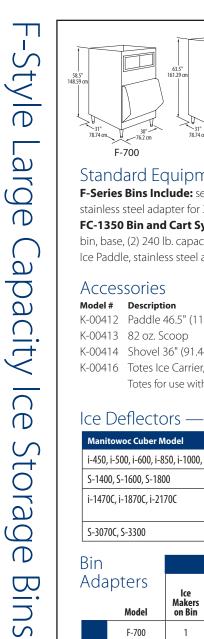

| 58.5"<br>3.59 cm<br>3.1"<br>78.74 cm                                                                                                                                                                | 30°                             | 63.5°<br>161.29 cm      |                                                  | -121.92 cm | 54.5°<br>138.43 cm                                                          | 31°                        | 60°<br>152.40 cm          | 63.5°<br>161.29 cm          | 1"<br>4 cm                 |             | 60"<br>-152.40 cm                                                                                                         |                         | AUT | 60°<br>152.40 cm  |
|-----------------------------------------------------------------------------------------------------------------------------------------------------------------------------------------------------|---------------------------------|-------------------------|--------------------------------------------------|------------|-----------------------------------------------------------------------------|----------------------------|---------------------------|-----------------------------|----------------------------|-------------|---------------------------------------------------------------------------------------------------------------------------|-------------------------|-----------------------------------------|-------------------|
| F-700 F-1300 F-1325 F-165                                                                                                                                                                           |                                 |                         |                                                  |            |                                                                             |                            |                           |                             |                            | 650         |                                                                                                                           |                         | FC-135                                  | 50                |
| Standard Equipment<br>F-Series Bins Include: set of (4) 6" bin legs, ice scoop,<br>stainless steel adapter for 30" or 48" Indigo Series Cubers (see chart)<br>FC-1350 Bin and Cart System Includes: |                                 |                         |                                                  |            |                                                                             |                            |                           |                             |                            |             |                                                                                                                           |                         | 35.75'<br>90.81 c                       |                   |
| bin, b                                                                                                                                                                                              | ase, (2) 240  <br>ddle, stainle | lb. capaci              | ity carts                                        | with lid:  | s, set of                                                                   | -                          | -                         | (see char                   | 24.2<br>61.6               |             | 0                                                                                                                         | 41.5"                   |                                         |                   |
| Accessories                                                                                                                                                                                         |                                 |                         |                                                  |            |                                                                             |                            |                           |                             |                            |             | (                                                                                                                         | Storag                  | e Cap                                   | acity             |
| Model # Description<br>K-00412 Paddle 46.5" (118.11 cm) length                                                                                                                                      |                                 |                         |                                                  |            |                                                                             |                            |                           |                             |                            |             | Model                                                                                                                     | AHRI*<br>Lbs. / kg      | Cu. Ft.                                 |                   |
| K-00413 82 oz. Scoop<br>K-00414 Shovel 36" (91.44 cm) Length                                                                                                                                        |                                 |                         |                                                  |            |                                                                             |                            |                           |                             |                            | ັດ<br>F-700 |                                                                                                                           | 680<br>308              | 20.3                                    |                   |
| K-00416 Totes Ice Carrier, Set of 6 (25 lb. capacity per tote)<br>Totes for use with FC-1350 cart. One set of 6 required per cart.                                                                  |                                 |                         |                                                  |            |                                                                             |                            |                           |                             |                            | се          | 48″                                                                                                                       | <sup>8</sup> 8 F-1300   |                                         | 38.0              |
| Ice Deflectors — Required                                                                                                                                                                           |                                 |                         |                                                  |            |                                                                             |                            |                           |                             |                            |             | F-1325                                                                                                                    | 1325<br>601             | 39.7                                    |                   |
| Manitowoc Cuber Model                                                                                                                                                                               |                                 |                         |                                                  |            |                                                                             | Ice Deflector Model Number |                           |                             |                            |             | 60″                                                                                                                       | F-1650                  | 1660                                    | 47.7              |
|                                                                                                                                                                                                     | , i-500, i-600, i-8             |                         | i-1200                                           |            |                                                                             | K-00347                    |                           |                             |                            |             | 9                                                                                                                         | F-1030                  | 753                                     |                   |
| S-1400, S-1600, S-1800                                                                                                                                                                              |                                 |                         |                                                  |            | K-00349                                                                     |                            |                           |                             |                            |             |                                                                                                                           | FC-1350                 | 1350                                    | 39.9              |
| i-1470C, i-1870C, i-2170C                                                                                                                                                                           |                                 |                         |                                                  |            | K-00382 (for single ice machine)<br>K-00383 (for side-by-side ice machines) |                            |                           |                             |                            | *44104      |                                                                                                                           | 612                     | 2                                       |                   |
| S-307                                                                                                                                                                                               | /OC, S-3300                     |                         |                                                  |            | K-00391                                                                     |                            |                           |                             |                            |             | *AHRI storage capacity for bins is based on<br>80% of total volume in cubic feet x 30 lb./ft.3<br>average density of ice. |                         |                                         |                   |
| Bin                                                                                                                                                                                                 |                                 |                         |                                                  |            |                                                                             |                            | lce l                     | Machine                     |                            |             |                                                                                                                           |                         |                                         |                   |
| Adapters<br>Model                                                                                                                                                                                   |                                 | lce<br>Makers<br>on Bin | i-300                                            | i-450      | i-500                                                                       | i-600                      | i-850<br>i-1000<br>i-1200 | i-680C<br>i-870C<br>i-1070C | i-1470<br>i-1870<br>i-2170 | C           | S-1400<br>S-1600<br>S-1800                                                                                                | RF-03<br>RF-06<br>RF-12 | 50                                      | S-3070C<br>S-3300 |
| Bin                                                                                                                                                                                                 | F-700                           | 1                       |                                                  | K-:        | 03000 Single Head Adapter (Included with Bin)                               |                            |                           |                             |                            | N/A         | K-302                                                                                                                     | 500                     | N/A                                     |                   |
|                                                                                                                                                                                                     | F-1300                          | 1                       | K-483048 Single Head Adapter (Included with Bin) |            |                                                                             |                            |                           |                             |                            |             | K-482                                                                                                                     |                         | 600 Adapter Not<br>Required             |                   |
|                                                                                                                                                                                                     | F-1325                          | 1                       | K-603048 Single Head Adapter (Included with Bin) |            |                                                                             |                            |                           |                             |                            |             |                                                                                                                           | K-602                   | 500 I                                   | K-604800          |
|                                                                                                                                                                                                     |                                 | 2*                      | K-603030 Side-by-Side 30" Head Adapter           |            |                                                                             |                            |                           |                             |                            |             | N/A                                                                                                                       | N//                     | 4                                       | N/A               |
|                                                                                                                                                                                                     | F-1650                          | 1                       | K-603048 Single Head Adapter (Included with Bin) |            |                                                                             |                            |                           |                             |                            |             |                                                                                                                           | K-602                   | 500                                     | K-604800          |
|                                                                                                                                                                                                     |                                 | 2*                      | K-603030 Side-by-Side 30" Head Adapter           |            |                                                                             |                            |                           |                             |                            |             | N/A N                                                                                                                     |                         | 4                                       | N/A               |
|                                                                                                                                                                                                     | FC-1350                         | 1                       | K-613048 Single Head Adapter (Included with Bin) |            |                                                                             |                            |                           |                             |                            | K-61250     |                                                                                                                           | 500                     | K-614800                                |                   |
|                                                                                                                                                                                                     |                                 | 2*                      | K-613030 Side-by-Side 30" Head Adapter           |            |                                                                             |                            |                           |                             |                            | N/A N/A     |                                                                                                                           |                         | N/A                                     |                   |