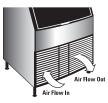

## **Air Flow Top View**

Air in left, air out right, no side vents. Great for installation under countertops and next to other equipment.