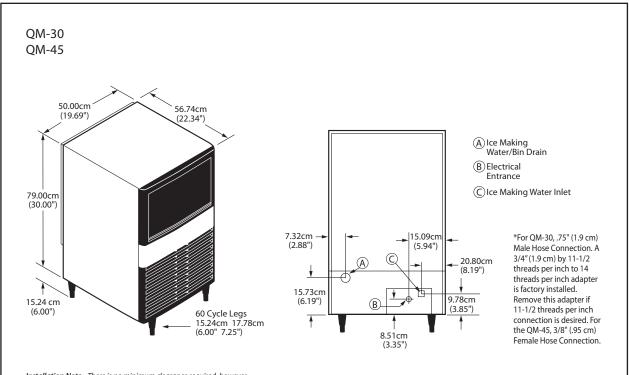

Installation Note - There is no minimum clearance required, however recommended clearance for top, sides, and back is 5" (12.7 cm).

| Model  | Ice Shape | Ice Production 24 Hours                  |                                          | Dowor                               |                                                                  |                         |
|--------|-----------|------------------------------------------|------------------------------------------|-------------------------------------|------------------------------------------------------------------|-------------------------|
|        |           | 70° Air/50°F Water<br>21° Air/10°C Water | 90° Air/70°F Water<br>32° Air/21°C Water | Power<br>kWh/100 lbs. @<br>90°/70°F | Potable Water<br>Usage @ 90°/70°F per<br>100 lbs/45.5 kgs of ice | Storage Bin<br>Capacity |
| QM-30A | Dice      | 60 lbs.                                  | 49 lbs.                                  | 20.4                                | 38.4 gal                                                         | 30 lbs.                 |
|        |           | 27 kgs                                   | 22 kgs                                   |                                     |                                                                  | 14 kgs                  |
| QM-45A | Dice      | 95 lbs.                                  | 62 lbs.                                  | 15.1                                | 38.6 gal                                                         | 30 lbs.                 |
|        |           | 43 kgs                                   | 28 kgs                                   |                                     |                                                                  | 14 kgs                  |

"A" following model number indicates "Air" cooled condensing unit.