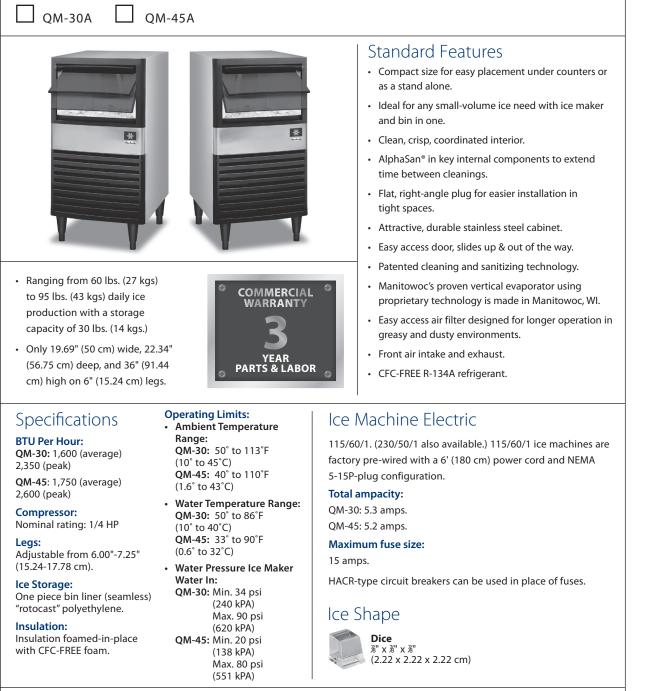

Model



## QM-30 • QM-45 Ice Cube Machines



2110 South 26th Street PO Box 1720 Manitowoc, WI 54221-1720 USA Tel: 1.920.682.0161 Fax: 1.920.683.7589 www.manitowocice.com

**NSE** 



QUALITY MANAGEMENT SYSTEM

= ISO 9001:2008 =







Installation Note - There is no minimum clearance required, however recommended clearance for top, sides, and back is 5" (12.7 cm).

| Model  | Ice Shape | Ice Production 24 Hours                  |                                          | Dowor                               |                                                                  |                         |
|--------|-----------|------------------------------------------|------------------------------------------|-------------------------------------|------------------------------------------------------------------|----------------------