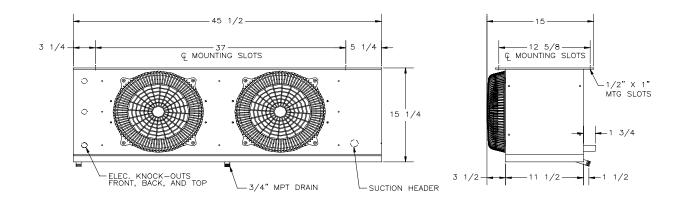

| General          |                 |                     |                            |         |
|------------------|-----------------|---------------------|----------------------------|---------|
| Refrigerant      | Voltage         | Evaporator<br>Model |                            |         |
| R-404A           | 208-230/60/1    | SE26-92BD           |                            |         |
| Capacity (Btuh)  |                 |                     |                            |         |
| -20              | -10             | 0                   | 30                         | 40      |
| 8700             | 9200            | 9600                | 0                          | 0       |
| Dimensional Data |                 |                     |                            |         |
| Overall          |                 |                     |                            |         |
| L                | W               | Н                   |                            |         |
| 46               | 15              | 16                  |                            | -       |
|                  | Insta           |                     |                            |         |
| Ship             | Connections     |                     |                            |         |
| Weight           | Liquid          | Suction             | Refrigerant                |         |
| 74               | 1/2             | 7/8                 | R-404A                     |         |
| Electrical       |                 |                     |                            | -       |
| No. of           | Fan             | Defrost             |                            |         |
| Fans             | Amps            | Amps                |                            |         |
|                  | 0.0             | 8.7                 |                            |         |
| 2                | 0.9             | 0.7                 |                            |         |
| _                | Expa            | ansion Valv         | /e                         |         |
| TXV              | Expa<br>Sporlan | ansion Valv         |                            |         |
| _                | Expa            | ••••                | <b>/e</b><br>Outlet<br>1/2 | Orifice |