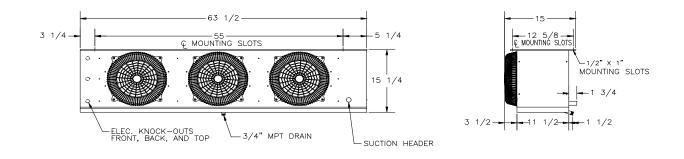

| General                                   |              |                     |             |         |
|-------------------------------------------|--------------|---------------------|-------------|---------|
| Refrigerant                               | Voltage      | Evaporator<br>Model |             |         |
| R-404A                                    | 208-230/60/1 | SE36-120BD          |             |         |
| Capacity (Btuh)                           |              |                     |             |         |
| -20                                       | -10          | 0                   | 30          | 40      |
| 11400                                     | 12000        | 12500               | 0           | 0       |
| Dimensional Data                          |              |                     |             |         |
| Overall                                   |              |                     |             |         |
| L                                         | W            | Н                   |             |         |
| 64                                        | 15           | 16                  |             | -       |
|                                           |              |                     |             |         |
| Ship                                      | Connections  |                     |             |         |
| Weight                                    | Liquid       | Suction             | Refrigerant |         |
| 105                                       | 1/2          | 7/8                 | R-404A      |         |
| Electrical                                |              |                     |             | _       |
| No. of                                    | Fan          | Defrost             |             |         |
| Fans                                      | Amps         | Amps                |             |         |
| 3                                         | 1.4          | 13.0                |             |         |
| Expansion Valve                           |              |                     |             |         |
|                                           | Sporlan      |                     |             |         |
| TXV                                       |              |                     |             |         |
| <b>TXV</b><br><b>Part No.</b><br>09-09444 | Part No.     | Inlet               | Outlet      | Orifice |