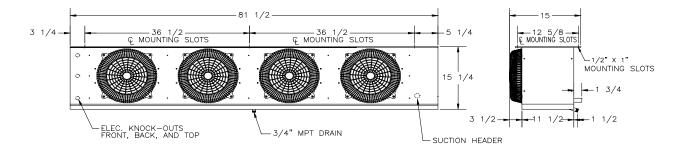

## E1LZ0160B

| MASTER-BI | LT° |
|-----------|-----|

| General     |              |                     |  |
|-------------|--------------|---------------------|--|
| Refrigerant | Voltage      | Evaporator<br>Model |  |
| R-404A      | 208-230/60/1 | SE46-164BD          |  |

| Dimensional Data |    |    |  |  |
|------------------|----|----|--|--|
| Overall          |    |    |  |  |
| L                | W  | Н  |  |  |
| 82               | 15 | 16 |  |  |
| •                |    |    |  |  |

| Installation   |                   |                 |             |  |  |
|----------------|-------------------|-----------------|-------------|--|--|
| Ship           | Connections       |                 | Connections |  |  |
| Weight         | Liquid            | Suction         | Refrigerant |  |  |
| 140            | 1/2               | 1.125           | R-404A      |  |  |
|                |                   |                 |             |  |  |
|                | <b>Electrical</b> |                 |             |  |  |
| No. of         | Electrical Fan    | Defrost         |             |  |  |
| No. of<br>Fans |                   | Defrost<br>Amps |             |  |  |