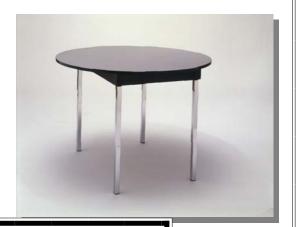

## **Deluxe Series**

Specifications Tops: All 5/8" plywood core with a .050 thick high-pressure laminate top and bot-

tom.

Formica brand laminates available: #385 Regency Walnut #346 Natural Oak #927 Folkstone #909 Black #949 White #7583-58 Victorian Mahogany #117-58 Colonial Cherry #754-90 Black Faux Marble (polished) Other laminates available as a special quote, ask for pricing and availability.

Edges: Black Vinyl Edge (VFE) Black flat vinyl "T" molding

**Chassis:** Legs are 1-1/8" square, 16 gauge steel tubing, positioned in corners. Black plastic glides are pressed in to ends of legs. Finishes are bright chrome or black powder coat.