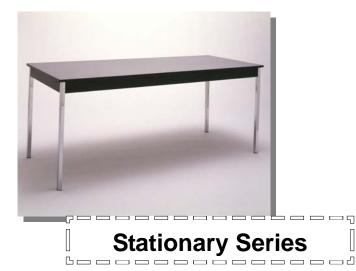

## Stationary & Deluxe Series

Apron consists of 3" x 1/8" aluminum alloy fastened to underside of perimeter of top with sheet metal screws; available in matte black finish.

Stationary series legs are mounted to apron with brackets and carriage bolts. Assembly required