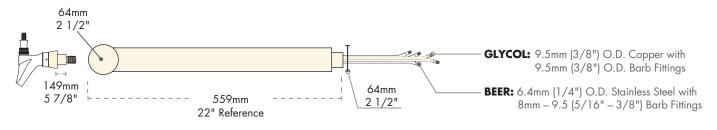

# **Dimensions**

### **SIDE VIEW**

|                    | Toll Free: 1-(866) 327-4159 |                           |                       |                         |  |
|--------------------|-----------------------------|---------------------------|-----------------------|-------------------------|--|
|                    | West                        | Central                   | Southeast             | Northeast               |  |
|                    | 19791 Bahama Street         | 10726 North Second Street | 2364 Simon Court      | 4601 Saucon Creek Road  |  |
|                    | Northridge, CA 91324        | Machesney Park, IL 61115  | Brooksville, FL 34604 | Center Valley, PA 18034 |  |
| www.micromatic.com | Tel. (818) 701-9765         | Tel. (815) 968-7557       | Tel. (352) 799-6331   | Tel. (610) 625-4464     |  |
|                    | Fax. (818) 701-9844         | Fax. (815) 968-0363       | Fax. (352) 796-2429   | Fax. (610) 625-4466     |  |