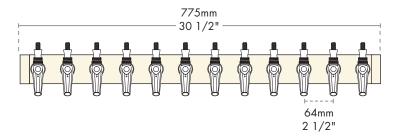

# **Dimensions**

### FRONT VIEW

### **SIDE VIEW**

|                    | Toll Free: 1-(866) 327-4159 |                           |                       |                         |  |
|--------------------|-----------------------------|---------------------------|-----------------------|-------------------------|--|
|                    | West                        | Central                   | Southeast             | Northeast               |  |
|                    | 19791 Bahama Street         | 10726 North Second Street | 2364 Simon Court      | 4601 Saucon Creek Road  |  |
|                    | Northridge, CA 91324        | Machesney Park, IL 61115  | Brooksville, FL 34604 | Center Valley, PA 18034 |  |
| www.micromatic.com | Tel. (818) 701-9765         | Tel. (815) 968-7557       | Tel. (352) 799-6331   | Tel. (610) 625-4464     |  |
|                    | Fax. (818) 701-9844         | Fax. (815) 968-0363       | Fax. (352) 796-2429   | Fax. (610) 625-4466     |  |