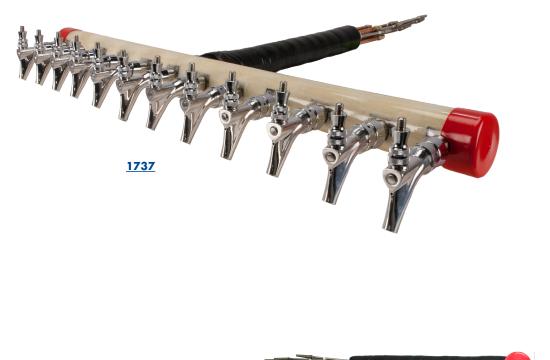

Kool-Rite Insert - 12 Faucet

- Imagine the draft tower possibilities to match a theme or decor.
- Design and build a custom tower around Kool-Rite.
- Kool-Rite technology with patented cooling blocks and leak proof shanks!
- All stainless steel contact with the beer for the ultimate in draft purity.

Faucet knobs not included.

Certified NSF

by the National Sanitation Foundation.

Stainless Steel beer contact for the pure taste of fresh draft beer.

The integrated Kool-Rite module provides optimum cooling at the point of dispense. The module construction makes the installation process as simple as PLUG "N" POUR.

### 1 (866) 327-4159

**Specifications** 

| Part No.      | Faucets | Finish         | Dispense System    | Shipping Weight | <b>Box Dimensions</b>      |
|---------------|---------|----------------|--------------------|-----------------|----------------------------|
| □ <u>1737</u> | 12      | Not Applicable | Kool-Rite (Glycol) | 18kg            | 1143mm L x915mm W x381mm H |
|               |         |                |                    | 39lbs           | 45"L x36"W x15"H           |