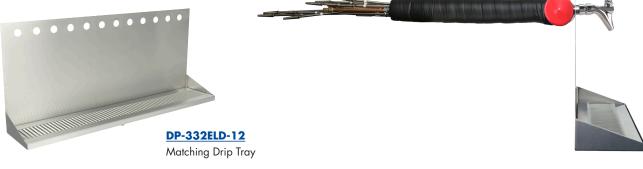

Faucet knobs not included.

Certified NSF

by the National Sanitation Foundation.

Stainless Steel beer contact for the pure taste of fresh draft beer.

The integrated Kool-Rite module provides optimum cooling at the point of dispense. The module construction makes the installation process as simple as PLUG "N" POUR.