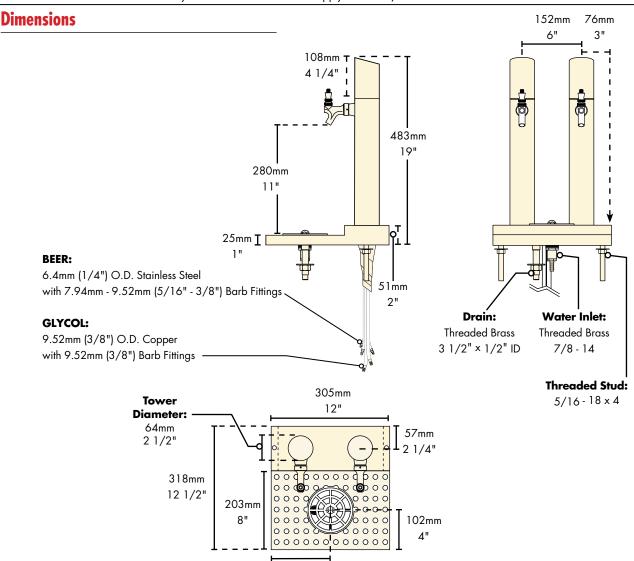

## Rinser Water Inlet Installation

- · Always check local plumbing codes first.
- Install in-line water regulator set at 15 PSI from the street water supply (no greater, perfect operating pressure).
- Install in-line one way check valve from the street water supply (prevents pressure drop which can cause leaking).
- Install in-line shut-off for the rinser system from the street water supply

(this must be turned off nightly).

- If teed into soda system make sure system can handle the increased water demand. Have plumber install a 45° 1/2" O.D. barb for the drains if line is not hard plumbed into the system.
- Install a shut-off for the water supply if line is not hard plumbed into the system.