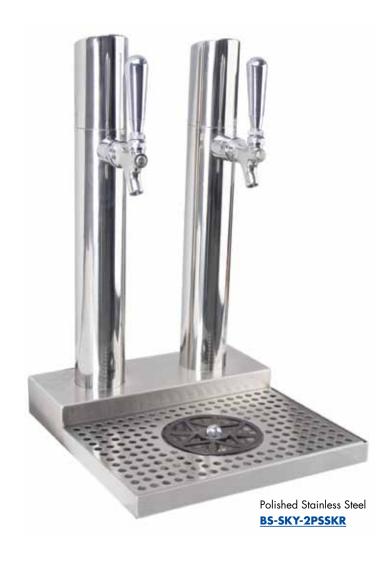

## **Beer Station**

## Skyline Glass Rinser — 2 Faucet

- European inspired style. Multi-towers are pre-plumbed for easy installation.
- The draft tower is a marketing tool, not just a bar fixture.
- Integrated glass rinser with platform drip tray.
- All stainless steel contact with the beer for the ultimate in draft purity.

## **Features**

Faucet knobs not included.

Stainless Steel beer contact for the pure taste of fresh draft beer.

The integrated Kool-Rite module provides optimum cooling at the point of dispense. Modular construction makes the installation process as simple as PLUG "N" POUR.

<u>www.micromatic.com</u> 1 (866) 327-4159

Job Number: Location:

| Part No.               | Description              | Shipping Weight | <b>Box Dimensions</b>        |
|------------------------|--------------------------|-----------------|------------------------------|
| <b>■</b> BS-SKY-2PSSKR | Polished Stainless Steel | 16 kg           | 1143mm L x 914mm W x 381mm H |
|                        |                          | 36 lbs          | 45"L x 36"W x 15"H           |
| BS-SKY-2PVDKR          | PVD Brass                | 16 kg           | 1143mm L x 914mm W x 381mm H |
|                        |                          | 36 lbs          | 45"L × 36"W × 15"H           |