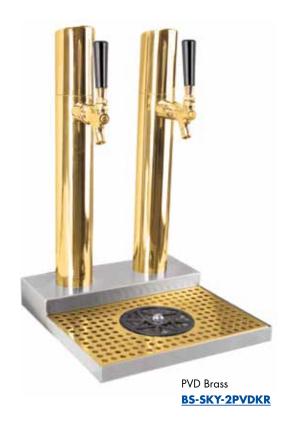

## **Beer Station**

## Skyline Glass Rinser — 2 Faucet

- European inspired style. Multi-towers are pre-plumbed for easy installation.
- The draft tower is a marketing tool, not just a bar fixture.
- Integrated glass rinser with platform drip tray.
- All stainless steel contact with the beer for the ultimate in draft purity.

## **Features**

Faucet knobs not included.

Stainless Steel beer contact for the pure taste of fresh draft beer.

The integrated Kool-Rite module provides optimum cooling at the point of dispense. Modular construction makes the installation process as simple as PLUG "N" POUR.

<u>www.micromatic.com</u> 1 (866) 327-4159

Job Number: Location:

| Part No.               | Description              | Shipping Weight | <b>Box Dimensions</b>        |
|------------------------|--------------------------|-----------------|------------------------------|
| <b>■</b> BS-SKY-2PSSKR | Polished Stainless Steel | 16 kg           | 1143mm L x 914mm W x 381mm H |
|                        |                          | 36 lbs          | 45"L x 36"W x 15"H           |
| BS-SKY-2PVDKR          | PVD Brass                | 16 kg           | 1143mm L x 914mm W x 381mm H |
|                        |                          | 36 lbs          | 45"L × 36"W × 15"H           |