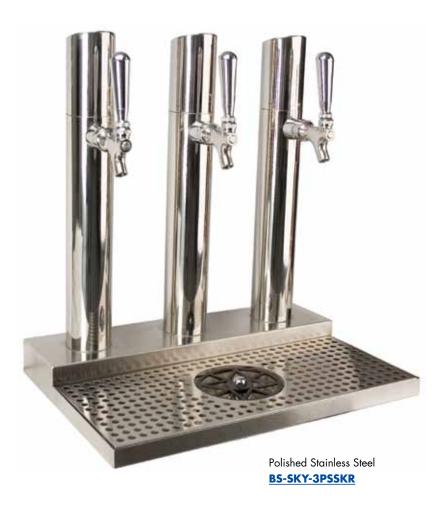

<u>www.micromatic.com</u> 1 (866) 327-4159

Job Number: \_\_\_\_\_ Location: \_\_\_\_\_

| Part No.               | Description              | Shipping Weight | Box Dimensions               |
|------------------------|--------------------------|-----------------|------------------------------|
| <b>■</b> BS-SKY-3PSSKR | Polished Stainless Steel | 20 kg           | 1143mm L x 914mm W x 381mm H |
|                        |                          | 44 lbs          | 45"L × 36"W × 15"H           |
| ■ BS-SKY-3PVDKR        | PVD Brass                | 20 kg           | 1143mm L x 914mm W x 381mm H |
|                        |                          | 44 lbs          | 45"L x 36"W x 15"H           |