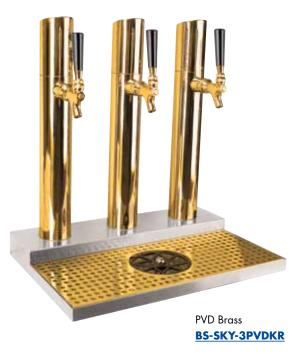

<u>www.micromatic.com</u> 1 (866) 327-4159

Job Number: \_\_\_\_\_ Location: \_\_\_\_\_

| Part No.               | Description              | Shipping Weight | Box Dimensions               |
|------------------------|--------------------------|-----------------|------------------------------|
| <b>■</b> BS-SKY-3PSSKR | Polished Stainless Steel | 20 kg           | 1143mm L x 914mm W x 381mm H |
|                        |                          | 44 lbs          | 45"L × 36"W × 15"H           |
| ■ BS-SKY-3PVDKR        | PVD Brass                | 20 kg           | 1143mm L x 914mm W x 381mm H |
|                        |                          | 44 lbs          | 45"L x 36"W x 15"H           |