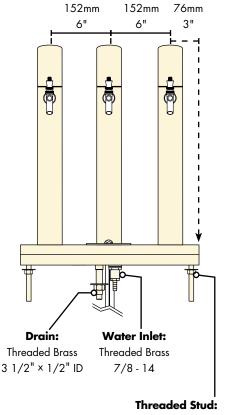

## Rinser Water Inlet Installation

- Always check local plumbing codes first.
- Install in-line water regulator set at 15 PSI from the street water supply (no greater, perfect operating pressure).
- Install in-line one way check valve from the street water supply (prevents pressure drop which can cause leaking).
- Install in-line shut-off for the rinser system from the street water supply

(this must be turned off nightly).

- If teed into soda system make sure system can handle the increased water demand. Have plumber install a 45° 1/2" O.D. barb for the drains if line is not hard plumbed into the system.
- Install a shut-off for the water supply if line is not hard plumbed into the system.