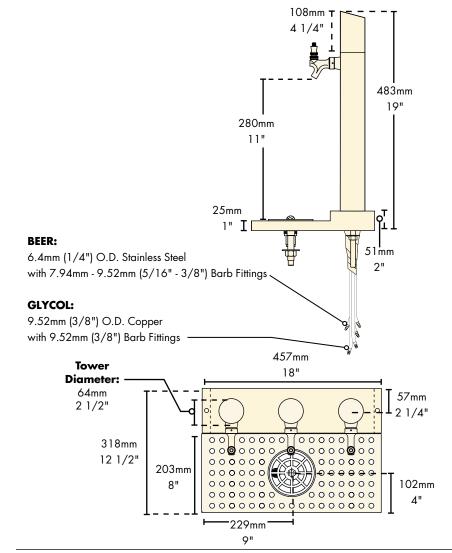

### **Dimensions**

5/16 - 18 x 4

West

Toll Free: 1-(866) 327-4159

**MICRO MATIC** 

19791 Bahama Street Northridge, CA 91324 Tel. (818) 701-9765 Fax. (818) 701-9844

10726 North Second Street Machesney Park, IL 61115 Tel. (815) 968-7557 Fax. (815) 968-0363