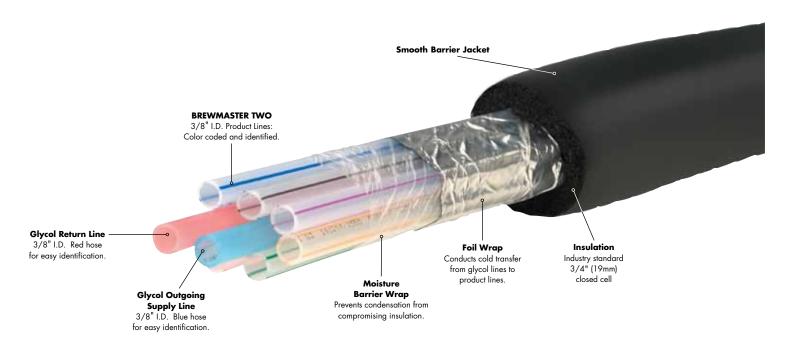

## **Trunk Line**

14 Product - 3/8" I.D.

- Dependable delivery of cold beer from walk-in to tower.
- Brewery Approved tubing.
- Color coded lines for easy identification.

## **Performance**

| Product Lines         | 9.5mm I.D. (3/8" I.D.) Brewery Approved Brewmaster II Barrier Tubing        |  |
|-----------------------|-----------------------------------------------------------------------------|--|
| Glycol Cooling Lines  | 9.5mm I.D. x 12.7mm O.D. (3/8" I.D. x ½" O.D.) Polyethylene Tubing          |  |
|                       | Outgoing: Blue Color Coded                                                  |  |
|                       | Return: Red Color Coded                                                     |  |
| Moisture Barrier Wrap | Food Quality Barrier Film                                                   |  |
| Cold Transfer Wrap    | Aluminum Foil                                                               |  |
| Insulation            | 19mm (¾") Closed Cell                                                       |  |
| Jacket                | Smooth Vinyl                                                                |  |
| Exterior Marks        | Sequential Foot Marking, Every 610mm (2 Feet)                               |  |
| Fire Rating           | Class 1 - Self extinguishing to BS3924, Class 1 when applied to insulation. |  |
| Certification         | NSF/ANSI Standard 51 Food Equipment Materials.                              |  |