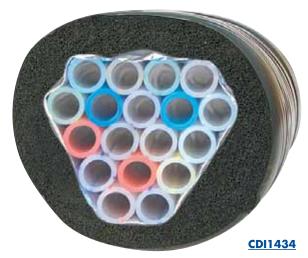

## **Features**

<u>www.micromatic.com</u> 1 (866) 327-4159

| Part No.  | Description                     | Shipping Weight    | Box Dimensions |
|-----------|---------------------------------|--------------------|----------------|
| ☐ CDI1434 | 14 Product Lines/4 Glycol Lines | .27 kg (per 305mm) | TBD            |
|           |                                 | .60 lbs (per foot) | TBD            |