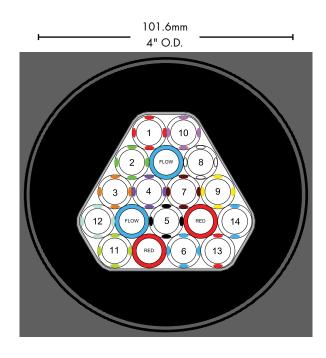

## **Features**

<u>www.micromatic.com</u> 1 (866) 327-4159

| Part No.  | Description                     | Shipping Weight    | Box Dimensions |
|-----------|---------------------------------|--------------------|----------------|
| ☐ CDI1434 | 14 Product Lines/4 Glycol Lines | .27 kg (per 305mm) | TBD            |
|           |                                 | .60 lbs (per foot) | TBD            |

## **Performance**

| Product Lines         | 9.5mm I.D. (3/8" I.D.) Brewery Approved Brewmaster II Barrier Tubing        |  |
|-----------------------|-----------------------------------------------------------------------------|--|
| Glycol Cooling Lines  | 9.5mm I.D. x 12.7mm O.D. (3/8" I.D. x ½" O.D.) Polyethylene Tubing          |  |
|                       | Outgoing: Blue Color Coded                                                  |  |
|                       | Return: Red Color Coded                                                     |  |
| Moisture Barrier Wrap | Food Quality Barrier Film                                                   |  |
| Cold Transfer Wrap    | Aluminum Foil                                                               |  |
| Insulation            | 19mm (¾") Closed Cell                                                       |  |
| Jacket                | Smooth Vinyl                                                                |  |
| Exterior Marks        | Sequential Foot Marking, Every 610mm (2 Feet)                               |  |
| Fire Rating           | Class 1 - Self extinguishing to BS3924, Class 1 when applied to insulation. |  |
| Certification         | NSF/ANSI Standard 51 Food Equipment Materials.                              |  |