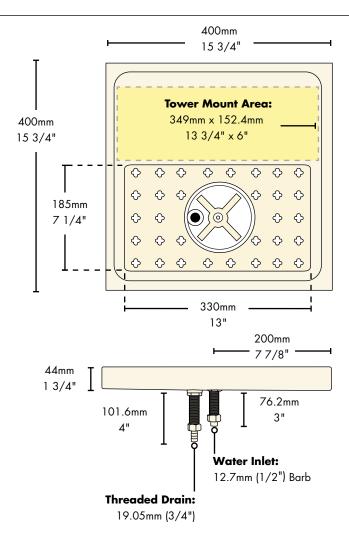

#### **Dimensions**

19791 Bahama Street Northridge, CA 91324 Tel. (818) 701-9765

Fax. (818) 701-9844

West

10726 North Second Street Machesney Park, IL 61115 Tel. (815) 968-7557 Fax. (815) 968-0363

Central

2364 Simon Court Brooksville, FL 34604 Tel. (352) 799-6331 Fax. (352) 796-2429

#### Rinser Water Inlet Installation

- Always check local plumbing codes first.
- Install in-line water regulator set at 15 PSI from the street water supply (no greater, perfect operating pressure).
- Install in-line one way check valve from the street water supply (prevents pressure drop which can cause leaking).
- Install in-line shut-off for the rinser system from the street water supply (this must be turned off nightly).
- If teed into soda system make sure system can handle the increased water demand. Have plumber install a 45° 1/2" O.D. barb for the drains if line is not hard plumbed into the system.
- Install a shut-off for the rinser water supply if line is not hard plumbed into the system.