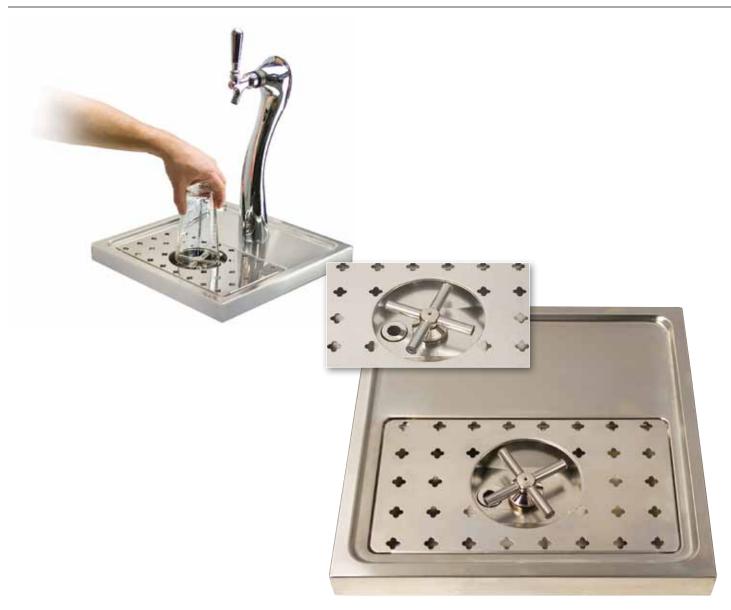

## 15" Platform Glass Rinser

- Add European style while creating dispense excitement.
- Condition the glass before pouring invert glass, push down on sprayer for cold water rinsing.
- Draft tower mounts directly to platform tray eliminating coring of counter top.
- Robust 18 gauge stainless steel module with full plywood under support.

**DP-1604** 