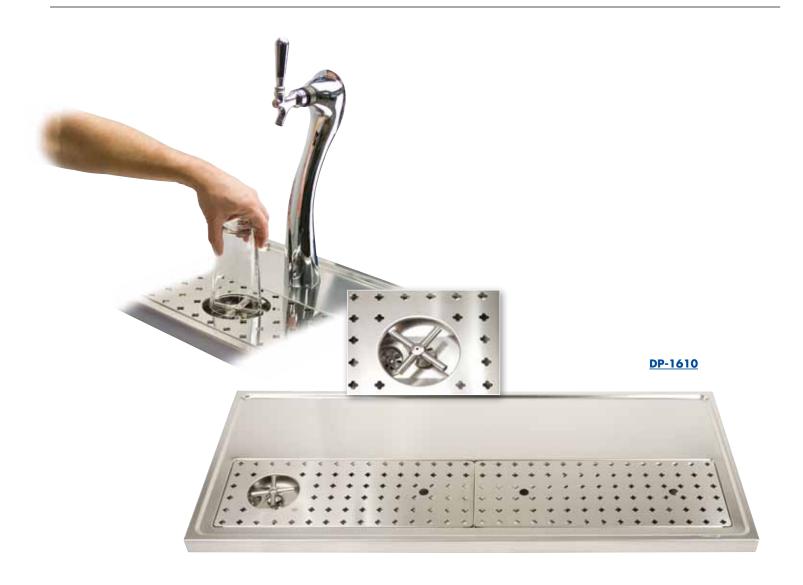

## 51" Platform Glass Rinser

- Add European style while creating dispense excitement.
- Condition the glass before pouring invert glass, push down on sprayer for cold water rinsing.
- Draft tower mounts directly to platform tray eliminating coring of counter top.
- Robust 18 gauge stainless steel module with full plywood under support.

Job Number: \_\_\_\_\_ Location: \_\_\_\_\_

| Part No.         | Description              | <b>Shipping Weight</b> | <b>Box Dimensions</b>          |  |
|------------------|--------------------------|------------------------|--------------------------------|--|
| □ <u>DP-1610</u> | Polished Stainless Steel | 14 kg                  | 1308mm L x 552mm W x 64mm H    |  |
|                  |                          | 30 lbs                 | 51 1/2"L x 21 3/4"W x 2 1/2" H |  |