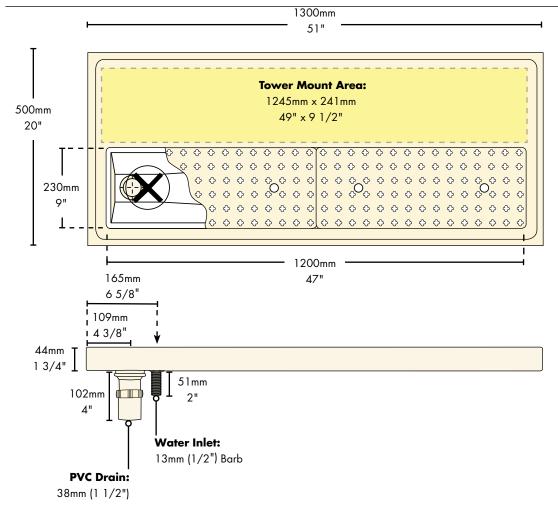

Job Number: \_\_\_\_\_ Location: \_\_\_\_\_

| Part No.         | Description              | <b>Shipping Weight</b> | <b>Box Dimensions</b>          |  |
|------------------|--------------------------|------------------------|--------------------------------|--|
| □ <u>DP-1610</u> | Polished Stainless Steel | 14 kg                  | 1308mm L x 552mm W x 64mm H    |  |
|                  |                          | 30 lbs                 | 51 1/2"L x 21 3/4"W x 2 1/2" H |  |

## Rinser Water Inlet Installation

- Always check local plumbing codes first.
- Install in-line water regulator set at 15 PSI from the street water supply (no greater, perfect operating pressure).
- Install in-line one way check valve from the street water supply (prevents pressure drop which can cause leaking).
- Install in-line shut-off for the rinser system from the street water supply (this must be turned off nightly).
- If teed into soda system make sure system can handle the increased water demand. Have plumber install a 45° 1/2" O.D. barb for the drains if line is not hard plumbed into the system.
- Install a shut-off for the rinser water supply if line is not hard plumbed into the system.