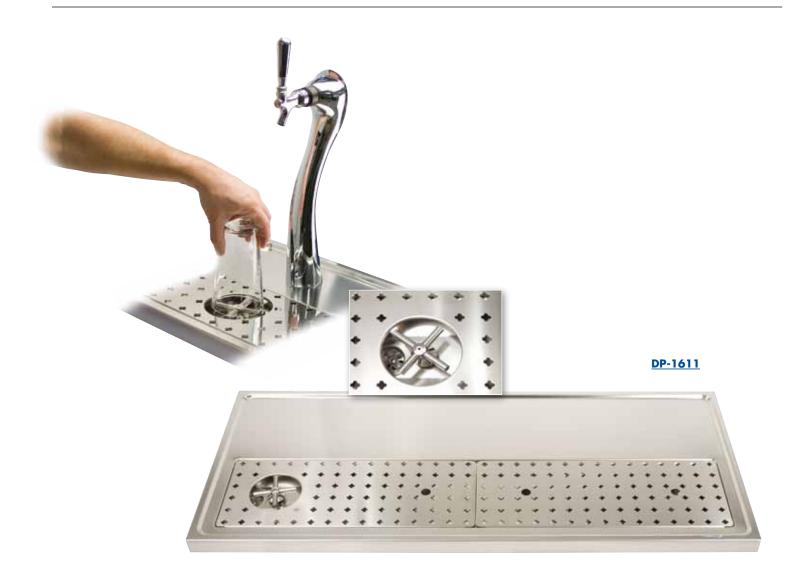

## 59" Platform Glass Rinser

- Add European style while creating dispense excitement.
- Condition the glass before pouring invert glass, push down on sprayer for cold water rinsing.
- Draft tower mounts directly to platform tray eliminating coring of counter top.
- Robust 18 gauge stainless steel module with full plywood under support.

## **Feature**

<u>www.micromatic.com</u> 1 (866) 327-4159

Job Number: \_\_\_\_\_ Location: \_\_\_\_\_

| Part No.         | Description              | <b>Shipping Weight</b> | Box Dimensions                 |
|------------------|--------------------------|------------------------|--------------------------------|
| □ <u>DP-1611</u> | Polished Stainless Steel | 14 kg                  | 1308mm L x 552mm W x 64mm H    |
|                  |                          | 30 lbs                 | 51 1/2"L x 21 3/4"W x 2 1/2" H |