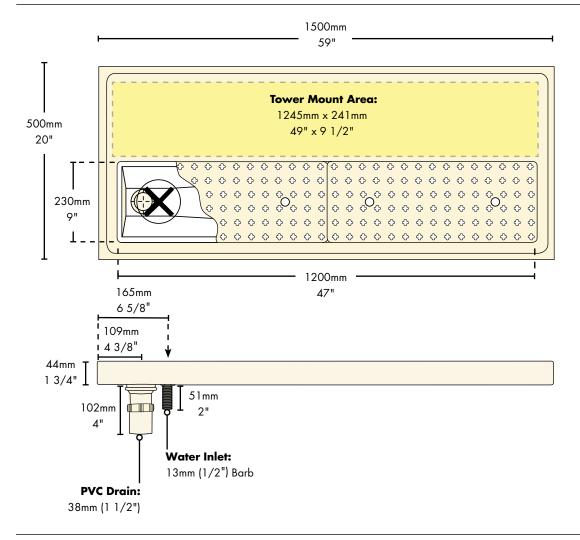

## **Dimensions**

19791 Bahama Street Northridge, CA 91324 Tel. (818) 701-9765

Fax. (818) 701-9844

West

10726 North Second Street Machesney Park, IL 61115 Tel. (815) 968-7557 Fax. (815) 968-0363

Central

2364 Simon Court Brooksville, FL 34604 Tel. (352) 799-6331 Fax. (352) 796-2429

## Rinser Water Inlet Installation

- Always check local plumbing codes first.
- Install in-line water regulator set at 15 PSI from the street water supply (no greater, perfect operating pressure).
- Install in-line one way check valve from the street water supply (prevents pressure drop which can cause leaking).
- Install in-line shut-off for the rinser system from the street water supply (this must be turned off nightly).
- If teed into soda system make sure system can handle the increased water demand. Have plumber install a 45° 1/2" O.D. barb for the drains if line is not hard plumbed into the system.
- Install a shut-off for the rinser water supply if line is not hard plumbed into the system.