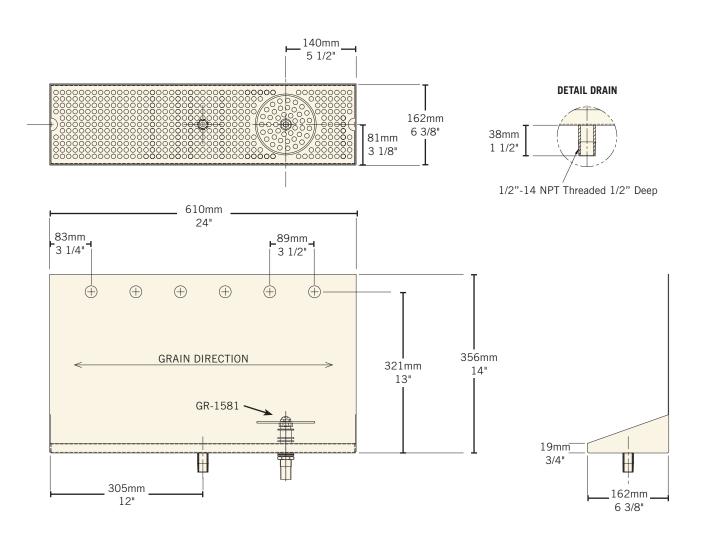

# **Specifications**

| Part No.      | Dimensions | Description | Shipping Weight | Box Dimensions |
|---------------|------------|-------------|-----------------|----------------|
| DP-322ELD-6GR | 24" Width  | 6 Holes     | TBD             | TBD            |

## **Dimensions**