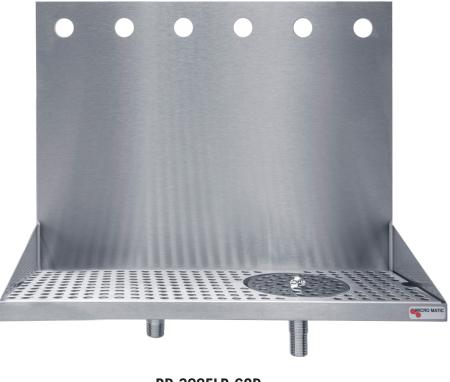

# **DRIP TRAY**

## WALL MOUNT 24" WITH GLASS RINSER

- Add European style while creating dispense excitement.
- Condition the glass before pouring invert glass, push down on sprayer for cold water rinsing.
- Easy installation: beverage shanks mount through and secure tray to wall.
- Welded corners, finished smooth for safety and appearance.

DP-322ELD-6GR Brushed Stainless Steel

www.micromatic.com • 1 (866) 327-4159

WALL MOUNT WITH GLASS RINSER

Location: