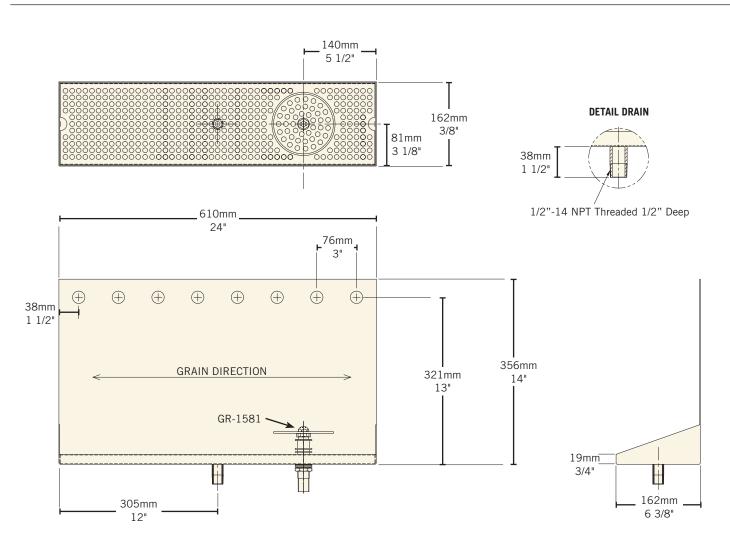

## **Dimensions**

# **Specifications**

| Part No.      | Dimensions | Description | Shipping Weight | Box Dimensions |
|---------------|------------|-------------|-----------------|----------------|
| DP-322ELD-8GR | 24" Width  | 8 Holes     | TBD             | TBD            |