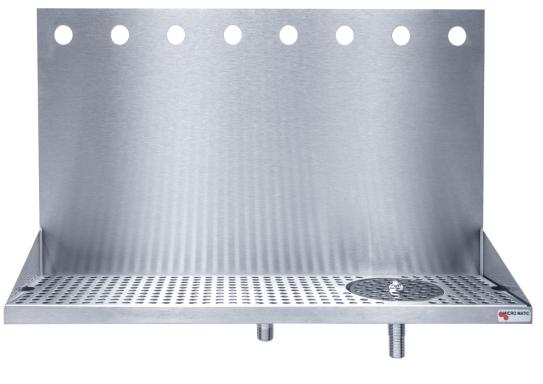

# **DRIP TRAY**

## WALL MOUNT 24" WITH GLASS RINSER

- Add European style while creating dispense excitement.
- Condition the glass before pouring invert glass, push down on sprayer for cold water rinsing.
- Easy installation: beverage shanks mount through and secure tray to wall.
- Welded corners, finished smooth for safety and appearance.

DP-322ELD-8GR Brushed Stainless Steel

www.micromatic.com • 1 (866) 327-4159

WALL MOUNT WITH GLASS RINSER

Location: \_

# **Specifications**

| Part No.      | Dimensions | Description | Shipping Weight | Box Dimensions |
|---------------|------------|-------------|-----------------|----------------|
| DP-322ELD-8GR | 24" Width  | 8 Holes     | TBD             | TBD            |