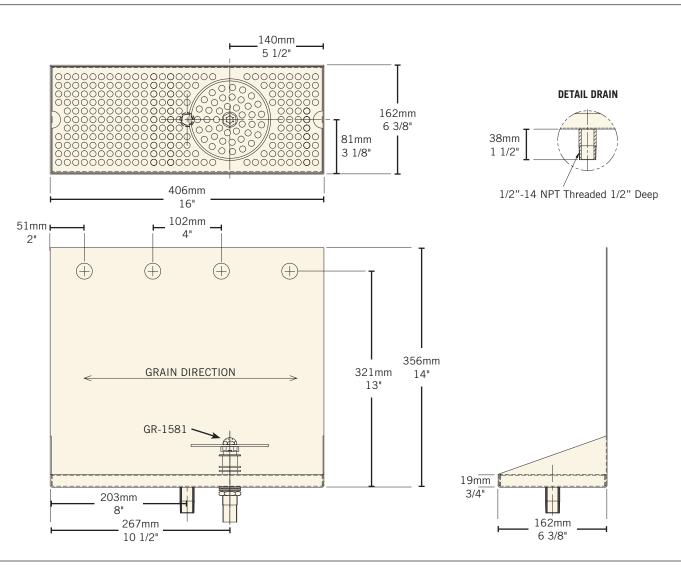

## **Dimensions**

# **Specifications**

| Part No.     | Dimensions | Description | Shipping Weight | Box Dimensions |
|--------------|------------|-------------|-----------------|----------------|
| DP-322LD-4GR | 16" Width  | 4 Holes     | TBD             | TBD            |