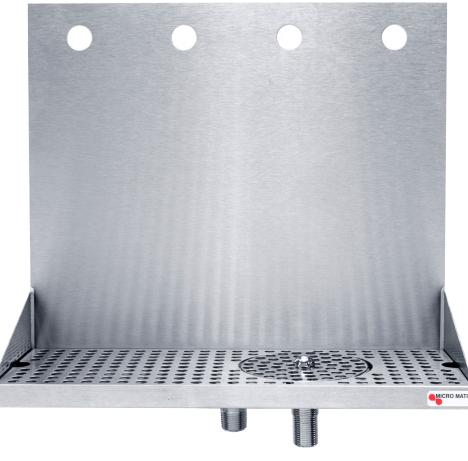

# **DRIP TRAY**

# WALL MOUNT 16" WITH GLASS RINSER

- Add European style while creating dispense excitement.
- Condition the glass before pouring invert glass, push down on sprayer for cold water rinsing.
- Easy installation: beverage shanks mount through and secure tray to wall.
- Welded corners, finished smooth for safety and appearance.

DP-322LD-4GR Brushed Stainless Steel

www.micromatic.com • 1 (866) 327-4159

WALL MOUNT WITH GLASS RINSER

Location: \_

# **Specifications**

| Part No.     | Dimensions | Description | Shipping Weight | Box Dimensions |
|--------------|------------|-------------|-----------------|----------------|
| DP-322LD-4GR | 16" Width  | 4 Holes     | TBD             | TBD            |