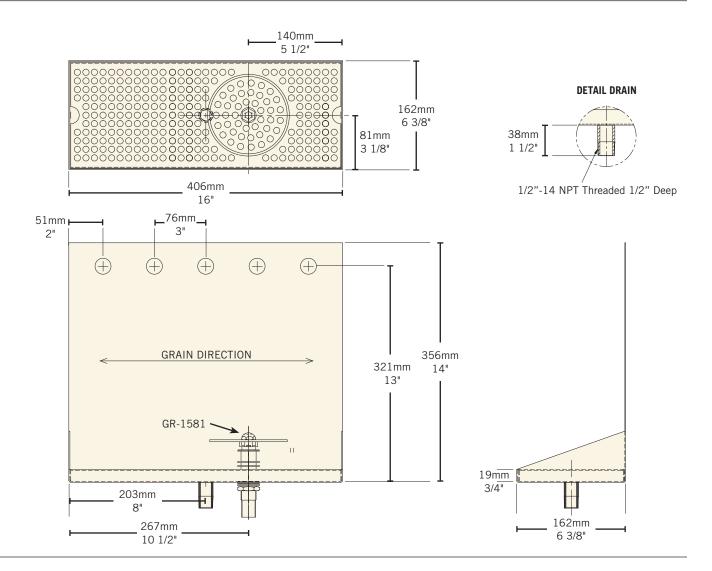

2LD-5GR | 16" Width  | 5 Holes     | TBD             | TBD            |

## Rinser Water Inlet Installation

- Always check local plumbing codes first.
- Install in-line water regulator set at 15 PSI from the street water supply (no greater, perfect operating pressure).
- Install in-line one way check valve from the street water supply (prevents pressure drop which can cause leaking).
- Install in-line shut-off for the rinser system from the street water supply (this must be turned off nightly).
- If teed into soda system make sure system can handle the increased water demand. Have plumber install a 45° 1/2" O.D. barb for the drains if line is not hard plumbed into the system.
- Install a shut-off for the rinser water supply if line is not hard plumbed into the system.

## **Dimensions**





Toll-Free: 1-866-327-4159 www.micromatic.com

#### West

19791 Bahama St. Northridge, CA 91324 Tel. (818) 701-9765 Fax. (818) 701-9844

#### Central

10726 North Second St. Machesney Park, IL 61115 Tel. (815) 968-7557 Fax. (815) 968-0363

#### Southeast

2364 Simon Ct. Brooksville, FL 34604 Tel. (352) 799-6331 Fax. (352) 796-2429

### **Northeast**

4601 Saucon Creek Rd. Center Valley, PA 18034 Tel. (610) 625-4464 Fax. (610) 625-4466