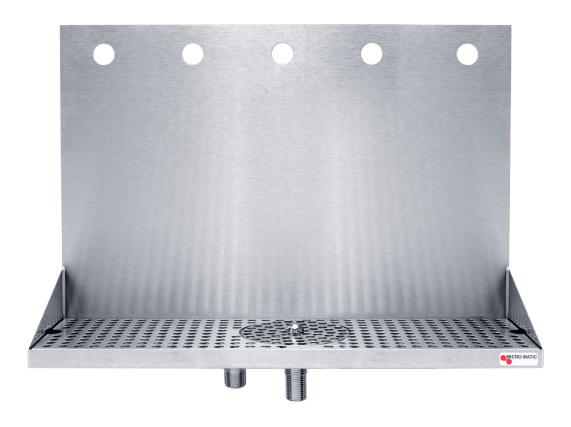

# WALL MOUNT 16" WITH GLASS RINSER

- Add European style while creating dispense excitement.
- Condition the glass before pouring invert glass, push down on sprayer for cold water rinsing.
- Easy installation: beverage shanks mount through and secure tray to wall.
- Welded corners, finished smooth for safety and appearance.

<u>DP-322LD-5GR</u> Brushed Stainless Steel

Stainless Steel for improved hygiene and durability.

www.micromatic.com • 1 (866) 327-4159

WALL MOUNT WITH GLASS RINSER

Job Number: Location: \_\_

| Part No.       | Dimensions | Description | Shipping Weight | Box Dimensions |
|----------------|------------|-------------|-----------------|----------------|
| ☐ DP-322LD-5GR | 16" Width  | 5 Holes     | TBD             | TBD            |