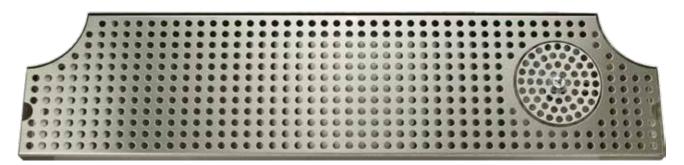

## Surface Mount Series with Cutout 8" x 34"

- Designed specifically for Metropolis H & M draft towers.
- Add European style while creating dispense excitement.
- Condition the glass before pouring invert glass, push down on sprayer for cold water rinsing.
- Robust 18 gauge stainless steel construction.

Stainless Steel

DP-MET-H-34GR