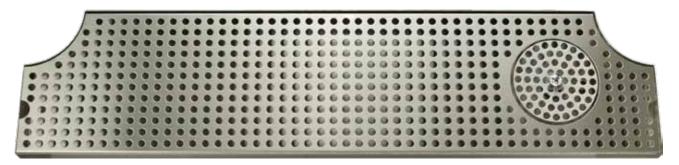

# **Drip Tray**

# Surface Mount Series with Cutout 8" x 40"

- Designed specifically for Metropolis H & M draft towers.
- Add European style while creating dispense excitement.
- Condition the glass before pouring invert glass, push down on sprayer for cold water rinsing.
- Robust 18 gauge stainless steel construction.

Stainless Steel

DP-MET-H-40GR