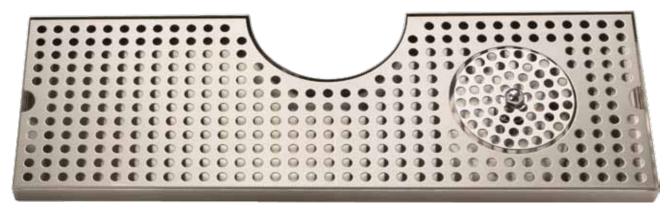

# **Drip Tray**

## Surface Mount Series with Cutout 8" x 24"

- Designed specifically for Metropolis T draft towers.
- Add European style while creating dispense excitement.
- Condition the glass before pouring invert glass, push down on sprayer for cold water rinsing.
- Robust 18 gauge stainless steel construction.

Stainless Steel

DP-MET-T-24GR