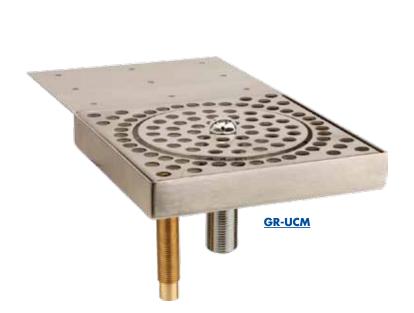

## **Glass Rinser**

- Add European style while creating dispense excitement.
- Condition the glass before pouring invert glass, push down on sprayer for cold water rinsing.
- Retrofit any draft beer dispense station, mounts easily under the bar.
- Robust 18 gauge stainless steel for durable long-lasting performance.

## **Feature**

<u>www.micromatic.com</u> 1 (866) 327-4159

Job Number: \_\_\_\_\_ Location: \_\_\_\_\_

| Part No. | Description             | Shipping Weight | <b>Box Dimensions</b>       |
|----------|-------------------------|-----------------|-----------------------------|
| GR-UCM   | Brushed Stainless Steel | 3 kg            | 508mm L x 229mm W x 267mm H |
|          |                         | 5 lbs           | 20" L x 9" W x 10 1/2" H    |