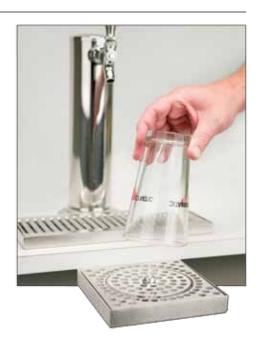

## **Glass Rinser**

- Add European style while creating dispense excitement.
- Condition the glass before pouring invert glass, push down on sprayer for cold water rinsing.
- Retrofit any draft beer dispense station, mounts easily under the bar.
- Robust 18 gauge stainless steel for durable long-lasting performance.

## Rinser Water Inlet Installation

- Always check local plumbing codes first.
- Install in-line water regulator set at 15 PSI from the street water supply (no greater, perfect operating pressure).
- Install in-line one way check valve from the street water supply (prevents pressure drop which can cause leaking).
- Install in-line shut-off for the rinser system from the street water supply (this must be turned off nightly).
- If teed into soda system make sure system can handle the increased water demand. Have plumber install a 45° 1/2" O.D. barb for the drains if line is not hard plumbed into the system.
- Install a shut-off for the rinser water supply if line is not hard plumbed into the system.