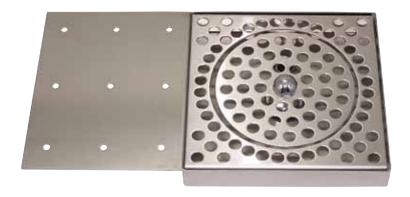

## **Glass Rinser**

- Add European style while creating dispense excitement.
- Condition the glass before pouring invert glass, push down on sprayer for cold water rinsing.
- Retrofit any draft beer dispense station, mounts easily under the bar.
- Robust 18 gauge stainless steel for durable long-lasting performance.

## **Feature**

<u>www.micromatic.com</u> 1 (866) 327-4159

Job Number: \_\_\_\_\_ Location: \_\_\_\_\_

| Part No. | Description             | Shipping Weight | <b>Box Dimensions</b>       |
|----------|-------------------------|-----------------|-----------------------------|
| GR-UCM   | Brushed Stainless Steel | 3 kg            | 508mm L x 229mm W x 267mm H |
|          |                         | 5 lbs           | 20" L x 9" W x 10 1/2" H    |