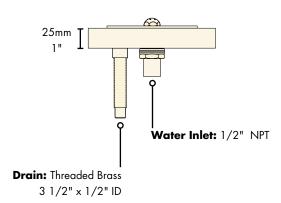

## Rinser Water Inlet Installation

- Always check local plumbing codes first.
- Install in-line water regulator set at 15 PSI from the street water supply (no greater, perfect operating pressure).
- Install in-line one way check valve from the street water supply (prevents pressure drop which can cause leaking).
- Install in-line shut-off for the rinser system from the street water supply (this must be turned off nightly).
- If teed into soda system make sure system can handle the increased water demand. Have plumber install a 45° 1/2" O.D. barb for the drains if line is not hard plumbed into the system.
- Install a shut-off for the rinser water supply if line is not hard plumbed into the system.