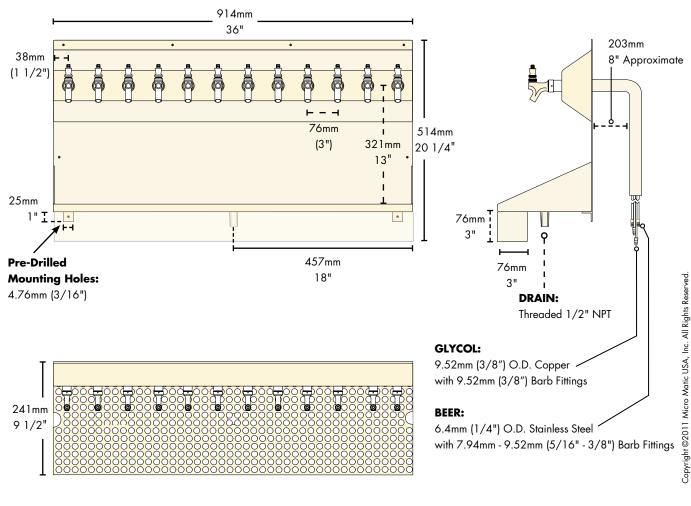

## **Dimensions**

www.micromatic.com

| Toll Free: 1-(866) 327-4159                                        |                                                                              |                                                                  |                                                                          |  |  |
|--------------------------------------------------------------------|------------------------------------------------------------------------------|------------------------------------------------------------------|--------------------------------------------------------------------------|--|--|
| West                                                               | Central                                                                      | Southeast                                                        | Northeast                                                                |  |  |
| 19791 Bahama Street<br>Northridge, CA 91324<br>Tel. (818) 701-9765 | 10726 North Second Street<br>Machesney Park, IL 61115<br>Tel. (815) 968-7557 | 2364 Simon Court<br>Brooksville, FL 34604<br>Tel. (352) 799-6331 | 4601 Saucon Creek Road<br>Center Valley, PA 18034<br>Tel. (610) 625-4464 |  |  |
| Fax. (818) 701-9844                                                | Fax. (815) 968-0363                                                          | Fax. (352) 796-2429                                              | Fax. (610) 625-4466                                                      |  |  |