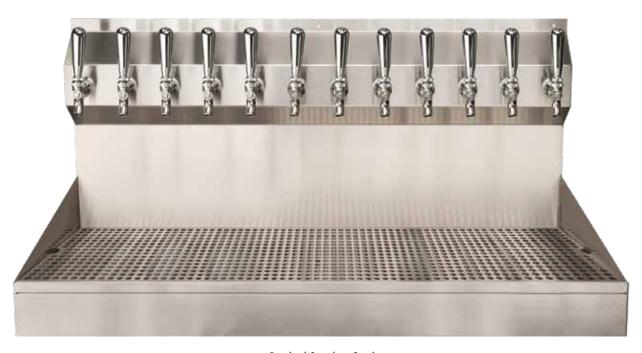

- Maximize bar top space with convenient wall mounting.
- All-in-one design: draft tower and drip tray.
- Exterior finish will provide years of durable service.
- All stainless steel contact with the beer for the ultimate in draft purity.

**Brushed Stainless Steel** KRONOS-1255KR

Faucet knobs not included.

Certified NSF

by the National Sanitation Foundation.

**MICRO MATIC** 

The integrated Kool-Rite module provides optimum cooling at the point of dispense. The module construction makes the installation process as simple as PLUG "N" POUR.

## www.micromatic.com

1 (866) 327-4159

Job Number:

Location:

| Part No.       | Faucets    | Finish          | Dispense System | Shipping Weight | Box Dimensions               |
|----------------|------------|-----------------|-----------------|-----------------|------------------------------|
| KRONOS-1255KR* | 12 Brushed |                 |                 | 31 kg           | 1169mm L x 940mm H x 661mm H |
|                | -          | Stainless Steel |                 | 67 lbs          | 46" L x 37" W x 26" H        |