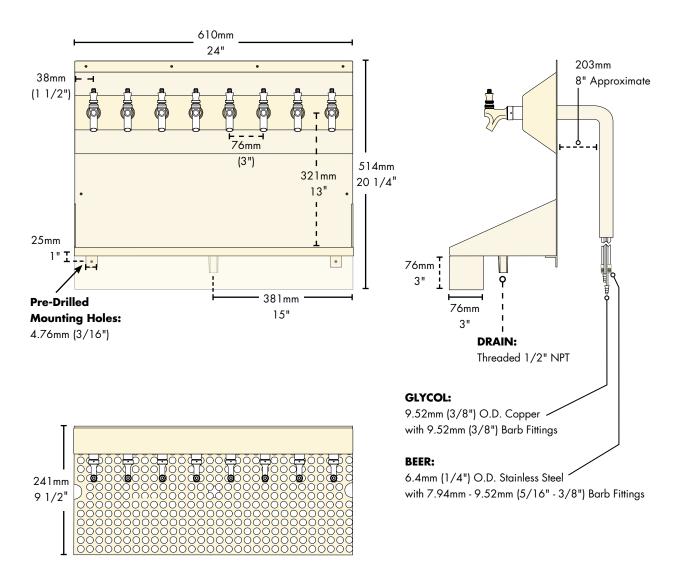

## Dimensions

www.micromatic.com

| ) | Toll Free: 1-(866) 327-4159                                                               |                                                                                                     |                                                                                         |                                                                                                 |  |  |
|---|-------------------------------------------------------------------------------------------|-----------------------------------------------------------------------------------------------------|-----------------------------------------------------------------------------------------|-------------------------------------------------------------------------------------------------|--|--|
|   | West                                                                                      | Central                                                                                             | Southeast                                                                               | Northeast                                                                                       |  |  |
|   | 19791 Bahama Street<br>Northridge, CA 91324<br>Tel. (818) 701-9765<br>Fax. (818) 701-9844 | 10726 North Second Street<br>Machesney Park, IL 61115<br>Tel. (815) 968-7557<br>Fax. (815) 968-0363 | 2364 Simon Court<br>Brooksville, FL 34604<br>Tel. (352) 799-6331<br>Fax. (352) 796-2429 | 4601 Saucon Creek Road<br>Center Valley, PA 18034<br>Tel. (610) 625-4464<br>Fax. (610) 625-4466 |  |  |