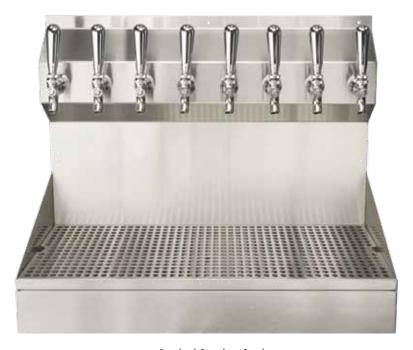

- Maximize bar top space with convenient wall mounting.
- All-in-one design: draft tower and drip tray.
- Exterior finish will provide years of durable service.
- All stainless steel contact with the beer for the ultimate in draft purity.

**Brushed Stainless Steel** KRONOS-855KR

Faucet knobs not included.

Certified NSF by the National

Sanitation Foundation.

**MICRO MATIC** 

The integrated Kool-Rite module provides optimum cooling at the point of dispense. The module construction makes the installation process as simple as PLUG "N" POUR.

## 1 (866) 327-4159

Job Number:

Location:

| Part No.      | Faucets | Finish                     | Dispense System    | Shipping Weight | Box Dimensions               |
|---------------|---------|----------------------------|--------------------|-----------------|------------------------------|
| KRONOS-855KR* | 8       | Brushed<br>Stainless Steel | Kool-Rite (Glycol) | 23 kg           | 1169mm L x 915mm H x 559mm H |
|               |         |                            |                    | 51 lbs          | 46" L x 37" W x 22" H        |