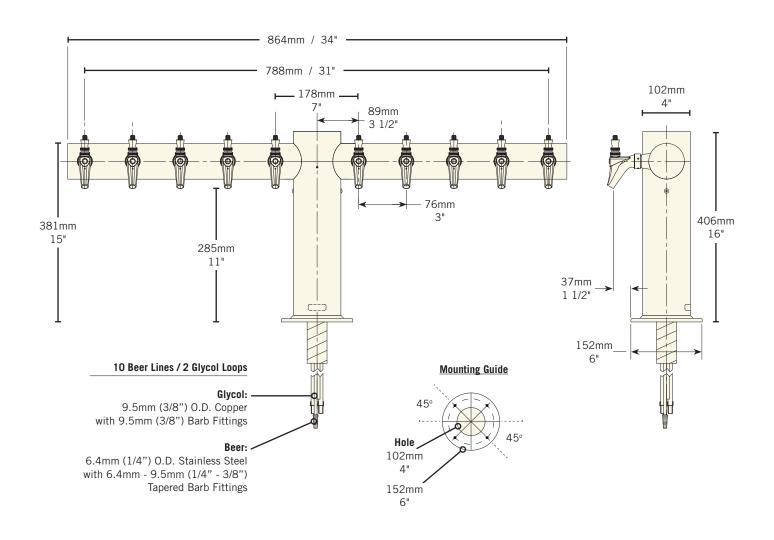

vice.
- All stainless steel contact with the beer for the ultimate in draft purity.









Stainless Steel



The integrated Kool-Rite module provides optimum cooling at the point of dispense. The module construction makes the installation process as simple as PLUG "N" POUR.

www.micromatic.com • 1 (866) 327-4159

# METROPOLIS T - 10 FAUCET 34"

Job Number:\_

Location: \_



| Part No.          | Faucets | Finish    | Dispense System    | Shipping Weight | Box Dimensions |
|-------------------|---------|-----------|--------------------|-----------------|----------------|
| ☐ METRO-T-10PSSKR | 10      | PVD Brass | Kool-Rite (Glycol) | TBD             | TBD            |
| ☐ METRO-T-10PVDKR | 10      | PVD Brass | Kool-Rite (Glycol) | TBD             | TBD            |

# **Dimensions**





# West

19791 Bahama St. Northridge, CA 91324 Tel. (818) 701-9765 Fax. (818) 701-9844

### Central

10726 North Second St. Machesney Park, IL 61115 Tel. (815) 968-7557 Fax. (815) 968-0363

# Southeast

2364 Simon Ct. Brooksville, FL 34604 Tel. (352) 799-6331 Fax. (352) 796-2429

### Northeast

4601 Saucon Creek Rd. Center Valley, PA 18034 Tel. (610) 625-4464 Fax. (610) 625-4466