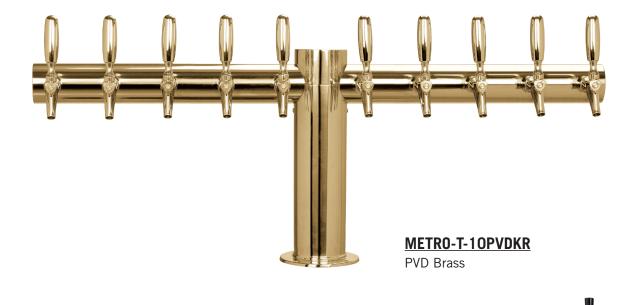

# METROPOLIS T - 10 FAUCET 34"

Job Number:\_

Location: \_

| Part No.          | Faucets | Finish    | Dispense System    | Shipping Weight | Box Dimensions |
|-------------------|---------|-----------|--------------------|-----------------|----------------|
| ☐ METRO-T-10PSSKR | 10      | PVD Brass | Kool-Rite (Glycol) | TBD             | TBD            |
| ☐ METRO-T-10PVDKR | 10      | PVD Brass | Kool-Rite (Glycol) | TBD             | TBD            |