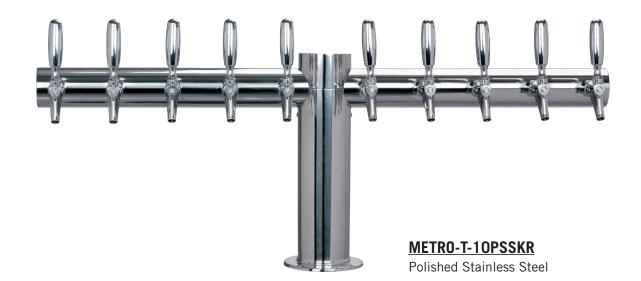

# **DRAFT TOWER**

METROPOLIS T - 10 FAUCET 34"

**MICRO MATIC** 

- Metropolis draft towers have a distinctive art deco style.
- The draft tower is a marketing tool, not just a bar fixture.
- Durable polished stainless steel finish provides years of service.
- All stainless steel contact with the beer for the ultimate in draft purity.

Stainless Steel

The integrated Kool-Rite module provides optimum cooling at the point of dispense. The module construction makes the installation process as simple as PLUG "N" POUR.

www.micromatic.com • 1 (866) 327-4159

# METROPOLIS T - 10 FAUCET 34"

Job Number:\_

Location: \_

| Part No.          | Faucets | Finish    | Dispense System    | Shipping Weight | Box Dimensions |
|-------------------|---------|-----------|--------------------|-----------------|----------------|
| ☐ METRO-T-10PSSKR | 10      | PVD Brass | Kool-Rite (Glycol) | TBD             | TBD            |
| ☐ METRO-T-10PVDKR | 10      | PVD Brass | Kool-Rite (Glycol) | TBD             | TBD            |