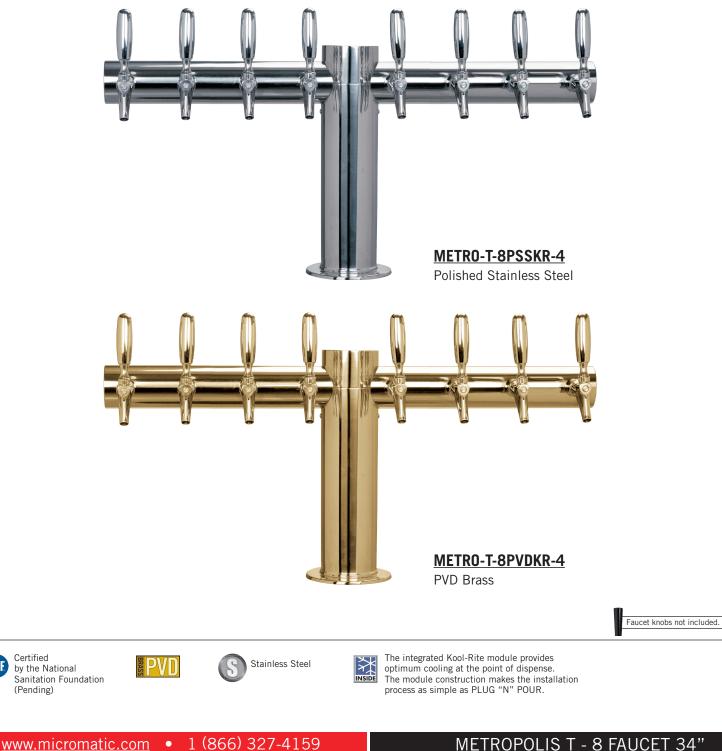

# METROPOLIS T - 8 FAUCET 34"

- Metropolis draft towers have a distinctive art deco style.
- The draft tower is a marketing tool, not just a bar fixture. •
- Durable polished stainless steel finish provides years of service. •
- All stainless steel contact with the beer for the ultimate in draft purity. •

NSF

| Part No.           | Faucets | Finish       | Dispense System    | Shipping Weight | Box Dimensions |
|--------------------|---------|--------------|--------------------|-----------------|----------------|
| ☐ METRO-T-8PSSKR-4 | 8       | Polished S/S | Kool-Rite (Glycol) | TBD             | TBD            |
| ☐ METRO-T-8PVDKR-4 | 8       | PVD Brass    | Kool-Rite (Glycol) | TBD             | TBD            |