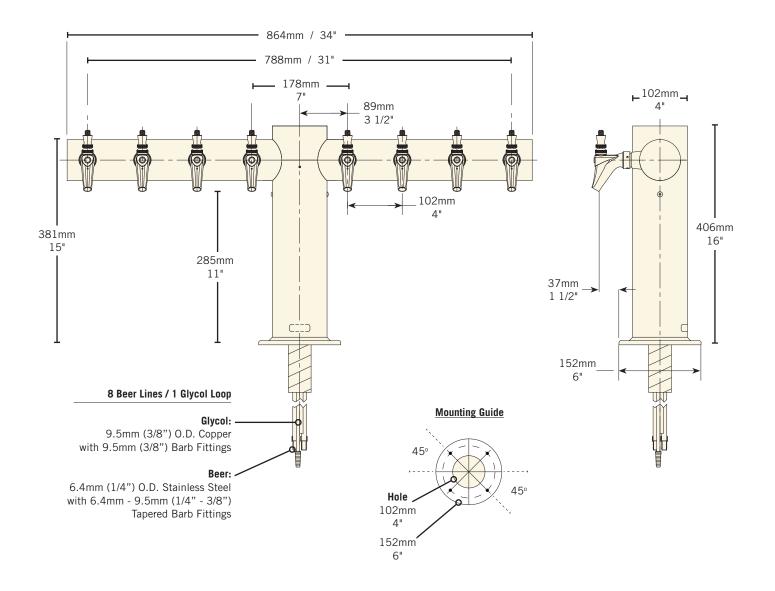

# **DRAFT TOWER**

# **MICRO MATIC**

# METROPOLIS T - 8 FAUCET 34"

- Metropolis draft towers have a distinctive art deco style.
- The draft tower is a marketing tool, not just a bar fixture. •
- Durable polished stainless steel finish provides years of service. •
- All stainless steel contact with the beer for the ultimate in draft purity. •



NSF



| Part No.           | Faucets | Finish       | Dispense System    | Shipping Weight | Box Dimensions |
|--------------------|---------|--------------|--------------------|-----------------|----------------|
| ☐ METRO-T-8PSSKR-4 | 8       | Polished S/S | Kool-Rite (Glycol) | TBD             | TBD            |
| ☐ METRO-T-8PVDKR-4 | 8       | PVD Brass    | Kool-Rite (Glycol) | TBD             | TBD            |

# Dimensions





# West

19791 Bahama St. Northridge, CA 91324 Tel. (818) 701-9765 Fax. (818) 701-9844

#### Central

10726 North Second St. Machesney Park, IL 61115 Tel. (815) 968-7557 Fax. (815) 968-0363

#### Southeast

2364 Simon Ct. Brooksville, FL 34604 Tel. (352) 799-6331 Fax. (352) 796-2429

#### Northeast

4601 Saucon Creek Rd. Center Valley, PA 18034 Tel. (610) 625-4464 Fax. (610) 625-4466