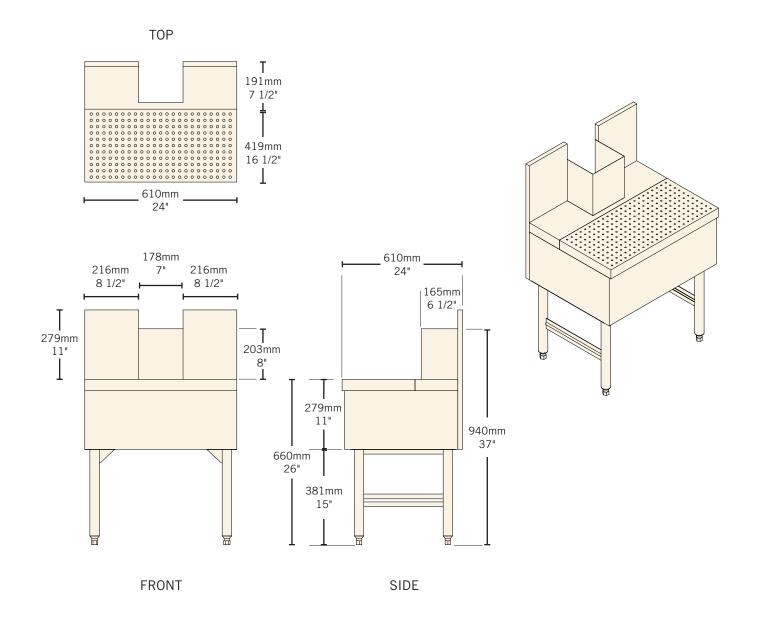

top assembly, front apron and sides.
- Silver soldered seams for added strength and durability.
- Steel tube legs with welded cross-brace construction, finished with corrosion-resistant hammertone paint, complete with adjustable feet.



MM-CLP24-BD
Polished Stainless Steel





www.micromatic.com • 1 (866) 327-4159

24" DEEP BEER DRAINER

Job Number: Location: \_\_\_\_



| Part No.      | Description              | Dimensions         | Shipping Weight | Box Dimensions |
|---------------|--------------------------|--------------------|-----------------|----------------|
| ☐ MM-CLP24-BD | Polished Stainless Steel | 24"L x 24"D x 37"H | TBD kg          | TBD mm         |
|               |                          |                    | TBD lbs         | TBD inches     |

# **Dimensions**





Toll-Free: 1-866-327-4159 www.micromatic.com

# West

19791 Bahama St. Northridge, CA 91324 Tel. (818) 701-9765 Fax. (818) 701-9844

#### Central

10726 North Second St. Machesney Park, IL 61115 Tel. (815) 968-7557 Fax. (815) 968-0363

# Southeast

2364 Simon Ct. Brooksville, FL 34604 Tel. (352) 799-6331 Fax. (352) 796-2429

# **Northeast**

4601 Saucon Creek Rd. Center Valley, PA 18034 Tel. (610) 625-4464 Fax. (610) 625-4466