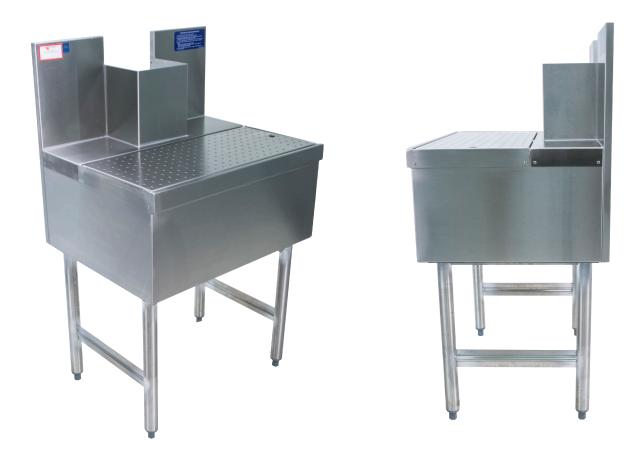

# **UNDERBAR STAINLESS**

BEER DRAINER

- Designed specifically for the Undercounter Mount Beer Tower.
- 304 Stainless Steel top assembly, front apron and sides.
- Silver soldered seams for added strength and durability.
- Steel tube legs with welded cross-brace construction, finished with corrosion-resistant hammertone paint, complete with adjustable feet.

MM-CLP24-BD
Polished Stainless Steel

www.micromatic.com • 1 (866) 327-4159

24" DEEP BEER DRAINER

Job Number: Location: \_\_\_\_

| Part No.      | Description              | Dimensions         | Shipping Weight | Box Dimensions |
|---------------|--------------------------|--------------------|-----------------|----------------|
| ☐ MM-CLP24-BD | Polished Stainless Steel | 24"L x 24"D x 37"H | TBD kg          | TBD mm         |
|               |                          |                    | TBD lbs         | TBD inches     |