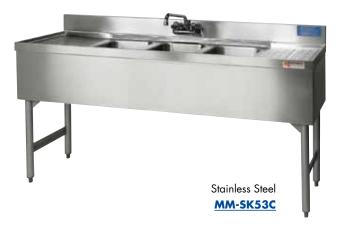

## **Underbar Stainless**

Sinks - 21" Depth

- 20 gauge polished, deep-drawn 304 stainless steel tanks.
- Polished 304 Stainless Steel top assembly, front apron and ends with welded seams.
- Steel tube legs with welded cross-brace construction, finished with corrosion-resistant hammertone paint, complete with adjustable feet.
- Backsplash mounted faucets with 4" centers. 1 faucet with 3 sinks, 2 faucets with 4 sinks.

## **Features**

Stainless Steel for improved hygiene and durability.

<u>www.micromatic.com</u> 1 (866) 327-4159

Job Number: \_\_\_\_\_ Location: \_\_\_\_

| Part No.          | Description                        | Shipping Weight | Box Dimensions |
|-------------------|------------------------------------|-----------------|----------------|
| <u> MM-SK53C*</u> | Polished Stainless Steel           | 32 kg           | TBD            |
|                   | 60" L x 21" D x 30" H with 3 sinks | 70 lbs.         | TBD            |
| MM-SK63C*         | Polished Stainless Steel           | 36 kg           | TBD            |
|                   | 72" L x 21" D x 30" H with 3 sinks | 80 lbs.         | TBD            |
| <u> MM-SK64C*</u> | Polished Stainless Steel           | 39 kg           | TBD            |
|                   | 72" L x 21" D x 30" H with 4 sinks | 85 lbs.         | TBD            |