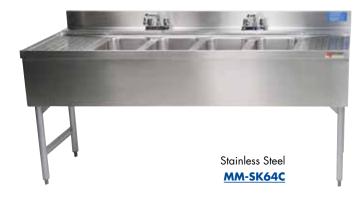

## **Underbar Stainless**

Sinks - 21" Depth

- 20 gauge polished, deep-drawn 304 stainless steel tanks.
- Polished 304 Stainless Steel top assembly, front apron and ends with welded seams.
- Steel tube legs with welded cross-brace construction, finished with corrosion-resistant hammertone paint, complete with adjustable feet.
- Backsplash mounted faucets with 4" centers. 1 faucet with 3 sinks, 2 faucets with 4 sinks.

## **Features**

Stainless Steel for improved hygiene and durability.

<u>www.micromatic.com</u> 1 (866) 327-4159

Job Number: \_\_\_\_\_ Location: \_\_\_\_

| Part No.          | Description                        | Shipping Weight | Box Dimensions |
|-------------------|------------------------------------|-----------------|----------------|
| <u> MM-SK53C*</u> | Polished Stainless Steel           | 32 kg           | TBD            |
|                   | 60" L x 21" D x 30" H with 3 sinks | 70 lbs.         | TBD            |
| MM-SK63C*         | Polished Stainless Steel           | 36 kg           | TBD            |
|                   | 72" L x 21" D x 30" H with 3 sinks | 80 lbs.         | TBD            |
| <u> MM-SK64C*</u> | Polished Stainless Steel           | 39 kg           | TBD            |
|                   | 72" L x 21" D x 30" H with 4 sinks | 85 lbs.         | TBD            |