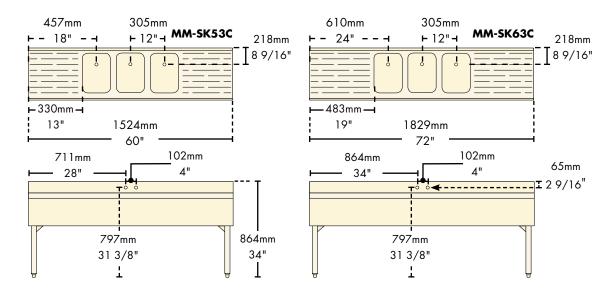

## **Features**

Stainless Steel for improved hygiene and durability.

<u>www.micromatic.com</u> 1 (866) 327-4159

Job Number: \_\_\_\_\_ Location: \_\_\_\_

| Part No.          | Description                        | Shipping Weight | Box Dimensions |
|-------------------|------------------------------------|-----------------|----------------|
| <u> MM-SK53C*</u> | Polished Stainless Steel           | 32 kg           | TBD            |
|                   | 60" L x 21" D x 30" H with 3 sinks | 70 lbs.         | TBD            |
| MM-SK63C*         | Polished Stainless Steel           | 36 kg           | TBD            |
|                   | 72" L x 21" D x 30" H with 3 sinks | 80 lbs.         | TBD            |
| <u> MM-SK64C*</u> | Polished Stainless Steel           | 39 kg           | TBD            |
|                   | 72" L x 21" D x 30" H with 4 sinks | 85 lbs.         | TBD            |