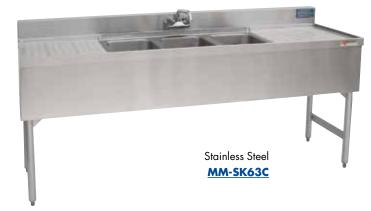

## **Underbar Stainless**

Sinks - 21" Depth

- 20 gauge polished, deep-drawn 304 stainless steel tanks.
- Polished 304 Stainless Steel top assembly, front apron and ends with welded seams.
- Steel tube legs with welded cross-brace construction, finished with corrosion-resistant hammertone paint, complete with adjustable feet.
- Backsplash mounted faucets with 4" centers. 1 faucet with 3 sinks, 2 faucets with 4 sinks.

## **Features**

Stainless Steel for improved hygiene and durability.

<u>www.micromatic.com</u> 1 (866) 327-4159

Job Number: \_\_\_\_\_ Location: \_\_\_\_

| Part No.          | Description                        | Shipping Weight | Box Dimensions |
|-------------------|------------------------------------|-----------------|----------------|
| <u> MM-SK53C*</u> | Polished Stainless Steel           | 32 kg           | TBD            |
|                   | 60" L x 21" D x 30" H with 3 sinks | 70 lbs.         | TBD            |
| MM-SK63C*         | Polished Stainless Steel           | 36 kg           | TBD            |
|                   | 72" L x 21" D x 30" H with 3 sinks | 80 lbs.         | TBD            |
| <u> MM-SK64C*</u> | Polished Stainless Steel           | 39 kg           | TBD            |
|                   | 72" L x 21" D x 30" H with 4 sinks | 85 lbs.         | TBD            |