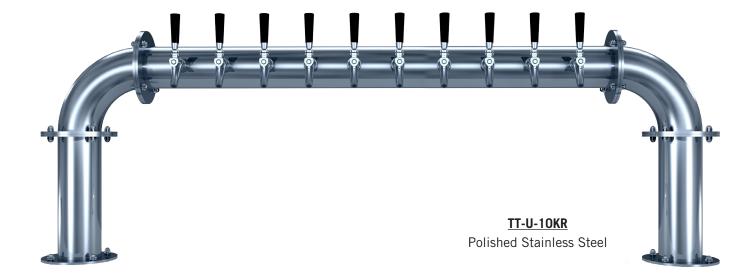

## TITAN U - 10 FAUCET

- Over-sized brewery pipe style (4" diameter) for the bar top.
- U.S. manufactured.
- Durable polished stainless steel finish provides years of service.
- All stainless steel contact with the beer for the ultimate in draft purity.

Faucet knobs not included.

The integrated Kool-Rite module provides optimum cooling at the point of dispense. Modular construction makes the installation process as simple as PLUG "N" POUR.

www.micromatic.com • 1 (866) 327-4159

TITAN U - 10 FAUCET

| Part No.    | Faucets | Finish       | Dispense System    | Shipping Weight | Box Dimensions |
|-------------|---------|--------------|--------------------|-----------------|----------------|
| ☐ TT-U-10KR | 10      | Polished S/S | Kool-Rite (Glycol) | TBD             | TBD            |