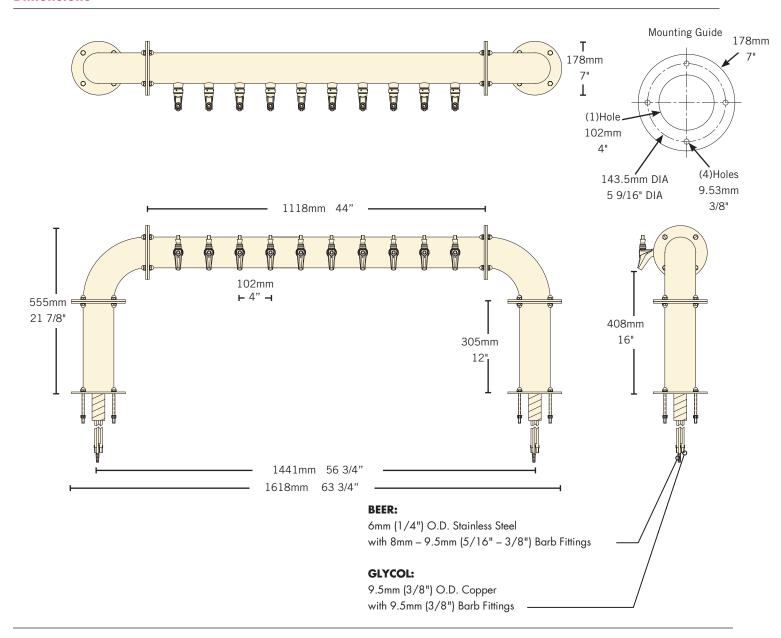

ized brewery pipe style (4" diameter) for the bar top.
- U.S. manufactured.
- Durable polished stainless steel finish provides years of service.
- All stainless steel contact with the beer for the ultimate in draft purity.



Faucet knobs not included.







The integrated Kool-Rite module provides optimum cooling at the point of dispense. Modular construction makes the installation process as simple as PLUG "N" POUR.

www.micromatic.com • 1 (866) 327-4159

TITAN U - 10 FAUCET





| Part No.    | Faucets | Finish       | Dispense System    | Shipping Weight | Box Dimensions |
|-------------|---------|--------------|--------------------|-----------------|----------------|
| ☐ TT-U-10KR | 10      | Polished S/S | Kool-Rite (Glycol) | TBD             | TBD            |

### **Dimensions**





Toll-Free: 1-866-327-4159 www.micromatic.com

#### West

19791 Bahama St. Northridge, CA 91324 Tel. (818) 701-9765 Fax. (818) 701-9844

#### Central

10726 North Second St. Machesney Park, IL 61115 Tel. (815) 968-7557 Fax. (815) 968-0363

#### Southeast

2364 Simon Ct. Brooksville, FL 34604 Tel. (352) 799-6331 Fax. (352) 796-2429

#### **Northeast**

4601 Saucon Creek Rd. Center Valley, PA 18034 Tel. (610) 625-4464 Fax. (610) 625-4466