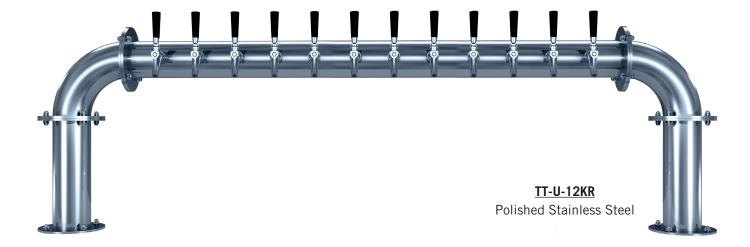

## TITAN U - 12 FAUCET

- Over-sized brewery pipe style (4" diameter) for the bar top.
- U.S. manufactured.
- Durable polished stainless steel finish provides years of service.
- All stainless steel contact with the beer for the ultimate in draft purity.

Faucet knobs not included.

The integrated Kool-Rite module provides optimum cooling at the point of dispense. Modular construction makes the installation process as simple as PLUG "N" POUR.

www.micromatic.com • 1 (866) 327-4159

TITAN U - 12 FAUCET

Job Number:\_\_\_\_\_\_ Location:\_\_\_

| Part No.    | Faucets | Finish       | Dispense System    | Shipping Weight | Box Dimensions |
|-------------|---------|--------------|--------------------|-----------------|----------------|
| ☐ TT-U-12KR | 12      | Polished S/S | Kool-Rite (Glycol) | TBD             | TBD            |