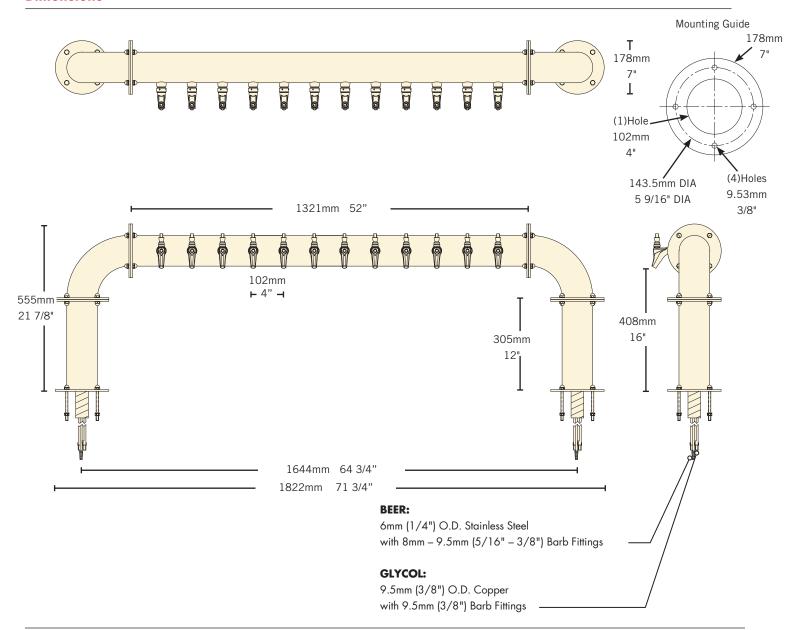

the bar top.
- U.S. manufactured.
- Durable polished stainless steel finish provides years of service.
- All stainless steel contact with the beer for the ultimate in draft purity.



Faucet knobs not included.







The integrated Kool-Rite module provides optimum cooling at the point of dispense. Modular construction makes the installation process as simple as PLUG "N" POUR.

www.micromatic.com • 1 (866) 327-4159

TITAN U - 12 FAUCET

Job Number:\_\_\_\_\_\_ Location:\_\_\_





| Part No.    | Faucets | Finish       | Dispense System    | Shipping Weight | Box Dimensions |
|-------------|---------|--------------|--------------------|-----------------|----------------|
| ☐ TT-U-12KR | 12      | Polished S/S | Kool-Rite (Glycol) | TBD             | TBD            |

### **Dimensions**





Toll-Free: 1-866-327-4159 www.micromatic.com

#### West

19791 Bahama St. Northridge, CA 91324 Tel. (818) 701-9765 Fax. (818) 701-9844

#### Central

10726 North Second St. Machesney Park, IL 61115 Tel. (815) 968-7557 Fax. (815) 968-0363

#### Southeast

2364 Simon Ct. Brooksville, FL 34604 Tel. (352) 799-6331 Fax. (352) 796-2429

#### **Northeast**

4601 Saucon Creek Rd. Center Valley, PA 18034 Tel. (610) 625-4464 Fax. (610) 625-4466