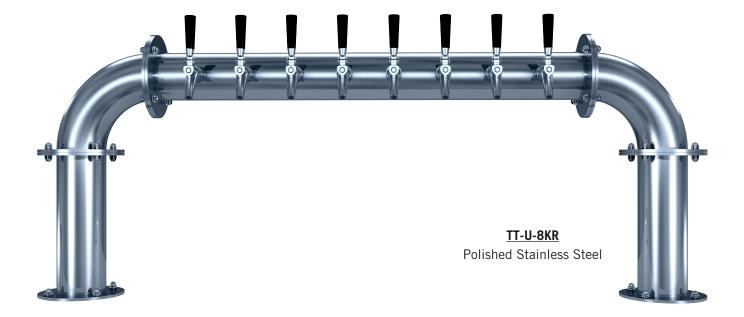

## TITAN U - 8 FAUCET

- Over-sized brewery pipe style (4" diameter) for the bar top.
- U.S. manufactured.
- Durable polished stainless steel finish provides years of service.
- All stainless steel contact with the beer for the ultimate in draft purity.

Faucet knobs not included.

The integrated Kool-Rite module provides optimum cooling at the point of dispense. Modular construction makes the installation process as simple as PLUG "N" POUR.

www.micromatic.com • 1 (866) 327-4159

TITAN U - 8 FAUCET

| Part No.   | Faucets | Finish       | Dispense System    | Shipping Weight | Box Dimensions |
|------------|---------|--------------|--------------------|-----------------|----------------|
| ☐ TT-U-8KR | 8       | Polished S/S | Kool-Rite (Glycol) | TBD             | TBD            |