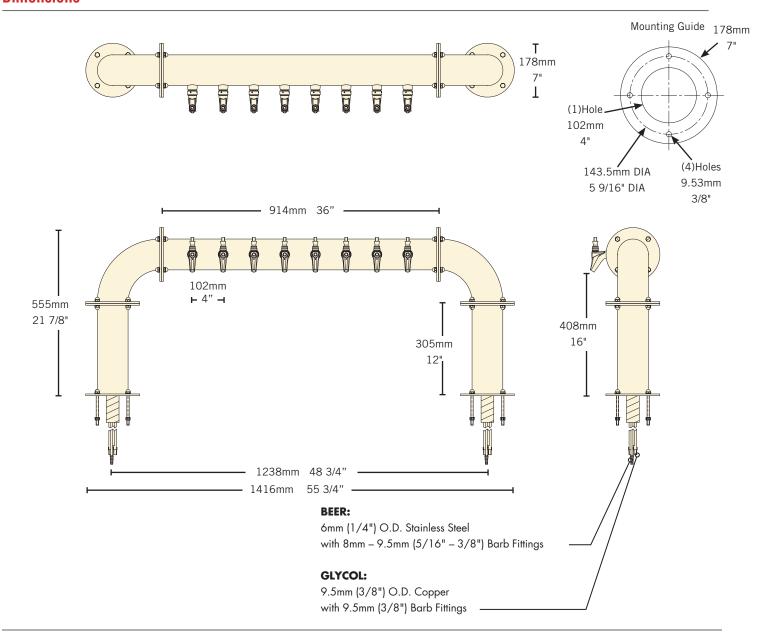

er-sized brewery pipe style (4" diameter) for the bar top.
- U.S. manufactured.
- Durable polished stainless steel finish provides years of service.
- All stainless steel contact with the beer for the ultimate in draft purity.



Faucet knobs not included.







The integrated Kool-Rite module provides optimum cooling at the point of dispense. Modular construction makes the installation process as simple as PLUG "N" POUR.

www.micromatic.com • 1 (866) 327-4159

TITAN U - 8 FAUCET





| Part No.   | Faucets | Finish       | Dispense System    | Shipping Weight | Box Dimensions |
|------------|---------|--------------|--------------------|-----------------|----------------|
| ☐ TT-U-8KR | 8       | Polished S/S | Kool-Rite (Glycol) | TBD             | TBD            |

### **Dimensions**





Toll-Free: 1-866-327-4159 www.micromatic.com

#### West

19791 Bahama St. Northridge, CA 91324 Tel. (818) 701-9765 Fax. (818) 701-9844

#### Central

10726 North Second St. Machesney Park, IL 61115 Tel. (815) 968-7557 Fax. (815) 968-0363

#### Southeast

2364 Simon Ct. Brooksville, FL 34604 Tel. (352) 799-6331 Fax. (352) 796-2429

#### **Northeast**

4601 Saucon Creek Rd. Center Valley, PA 18034 Tel. (610) 625-4464 Fax. (610) 625-4466