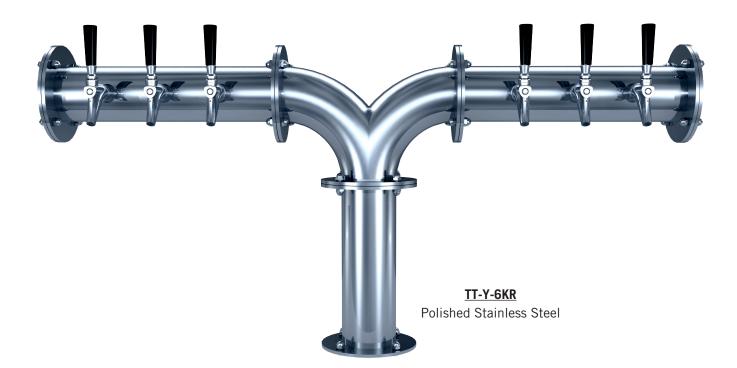

# **DRAFT TOWER**

- TITAN Y 6 FAUCET
- Over-sized brewery pipe style (4" diameter) for the bar top.
- U.S. manufactured.
- Durable polished stainless steel finish provides years of service.
- All stainless steel contact with the beer for the ultimate in draft purity.

Faucet knobs not included.

by the National Sanitation Foundation

The integrated Kool-Rite module provides optimum cooling at the point of dispense. Modular construction makes the installation process as simple as PLUG "N" POUR.

## TITAN Y - 6 FAUCET

Job Number:\_

Location:

| Part No.          | Faucets | Finish       | Dispense System    | Shipping Weight | Box Dimensions |
|-------------------|---------|--------------|--------------------|-----------------|----------------|
| □ <u>TT-Y-6KR</u> | 6       | Polished S/S | Kool-Rite (Glycol) | TBD             | TBD            |