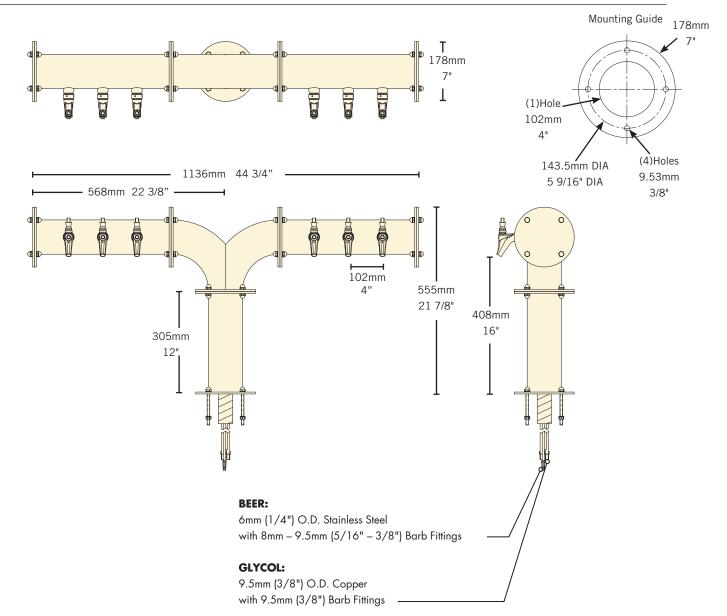

able polished stainless steel finish provides years of service.
- All stainless steel contact with the beer for the ultimate in draft purity.



Faucet knobs not included.



by the National Sanitation Foundation



The integrated Kool-Rite module provides optimum cooling at the point of dispense. Modular construction makes the installation process as simple as PLUG "N" POUR.

www.micromatic.com • 1 (866) 327-4159

## TITAN Y - 6 FAUCET

Job Number:\_

Location:



| Part No.          | Faucets | Finish       | Dispense System    | Shipping Weight | Box Dimensions |
|-------------------|---------|--------------|--------------------|-----------------|----------------|
| □ <u>TT-Y-6KR</u> | 6       | Polished S/S | Kool-Rite (Glycol) | TBD             | TBD            |

### **Dimensions**





# West

19791 Bahama St. Northridge, CA 91324 Tel. (818) 701-9765 Fax. (818) 701-9844

#### Central

10726 North Second St. Machesney Park, IL 61115 Tel. (815) 968-7557 Fax. (815) 968-0363

### Southeast

2364 Simon Ct. Brooksville, FL 34604 Tel. (352) 799-6331 Fax. (352) 796-2429

### Northeast

4601 Saucon Creek Rd. Center Valley, PA 18034 Tel. (610) 625-4464 Fax. (610) 625-4466